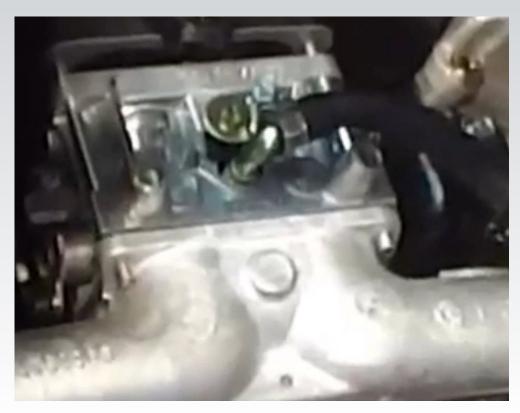

### REMOVE THE 4 BOLTS, REMOVE AND SAVE THE GASKET

### REMOVE THE 2 BOLTS FOR THE INTAKE MANIFOLD BOTH SIDES USING A 14mm BE CAREFUL WITH THE GASKET