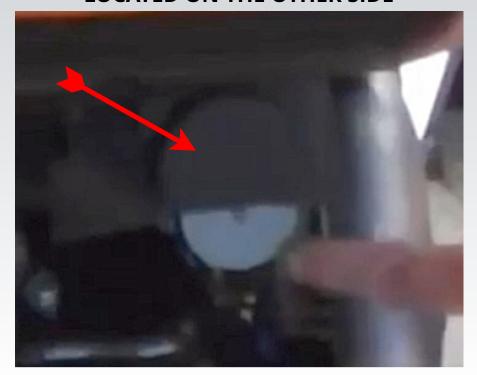

### GENERAC GP15000 GP15000E GP17500 PROPANE AND NATURAL GAS INSTRUCTIONS

YOU WILL HAVE TO TRIM BOTH SIDES OF THE AIR CLEANER HOUSING
THE FLAP ON ONE SIDE AND WHERE THE ELECTRONIC CHOKE IS
LOCATED ON THE OTHER SIDE