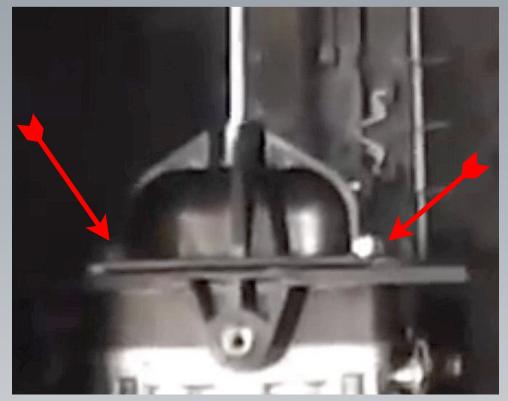

### REMOVE THE 4 5/16"OUTER BOLTS HOLDING THE FRONT COVER ON, AND THE SUMMER/WINTER KNOB

ONCE THE FRONT COVER IS REMOVED THIS WHOLE ASSEMBLY
CAN BE PULLED OUT