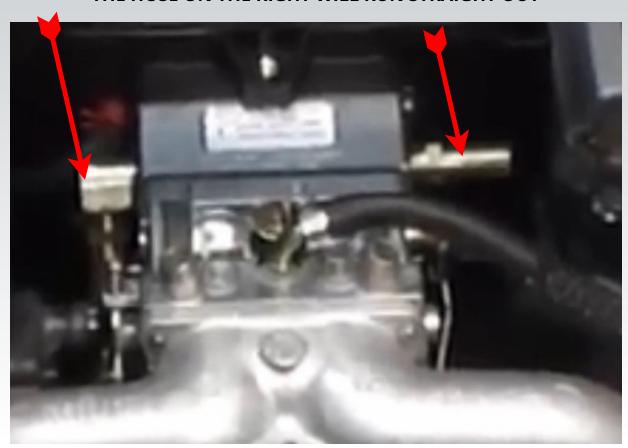

# THE OTHER SIDE, PLACING THE GASKET IN PLACE THEN STARTING THE BOTTOM BOLT SEEMS TO BE THE EASIEST METHOD

AFTER YOU TIGHTEN ALL THE BOLTS EXCEPT FOR THE FRONT PANEL YOU WILL INSTALL THE HOSES. THE HOSE ON THE LEFT WILL RUN UNDER THE CARBURETOR THE HOSE ON THE RIGHT WILL RUN STRAIGHT OUT