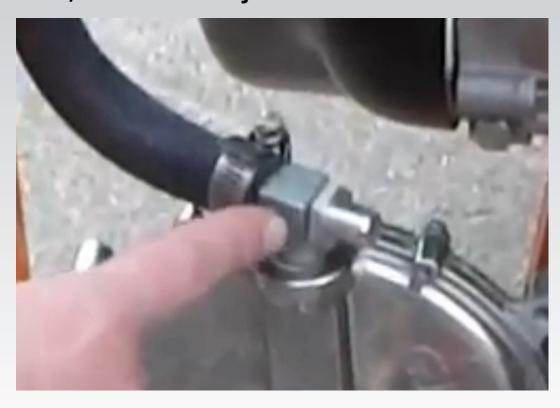

### YOU WILL INSTALL THE LOW PRESSURE REGULATOR ON THE RIGHT SIDE OF THE GENERTAOR

LOW PRESSURE REGULATOR INSTALLED

THE 2 HOSES WILL COME FROM THE ADAPTER TO A (T) FITTING

FROM THERE INSTALL A HOSE FROM THE (T) FITTING TO THE POWER ELBOW