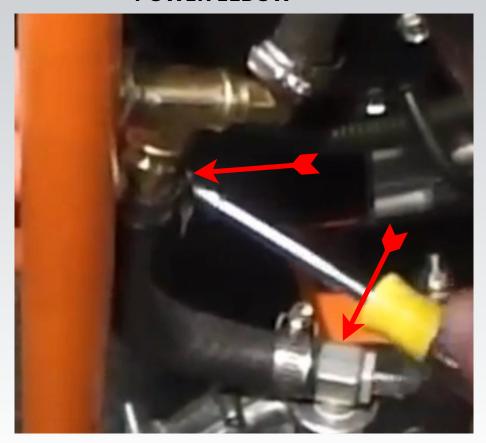

### YOU WILL INSTALL THE LOW PRESSURE REGULATOR ON THE RIGHT SIDE OF THE GENERTAOR

LOW PRESSURE REGULATOR INSTALLED

THE 2 HOSES WILL COME FROM THE ADAPTER TO A (T) FITTING

FROM THERE INSTALL A HOSE FROM THE (T) FITTING TO THE POWER ELBOW

### AT THE BALL VALVE IS WHERE YOU CONNECT YOUR NATURAL GAS OR PROPANE HOSE

AT THE POWER ELBOW IS WHERE YOU ADJUST THE SETTING FOR THE GAS FLOW, MAKE YOUR ADJUSTMENT AND LOCK DOWN THE NUT