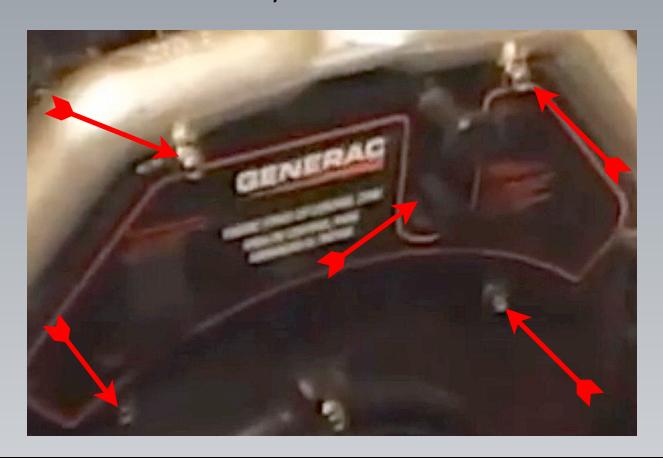

### **PNGTECHNOLOGIES**

### GENERAC GP15000 GP15000E GP17500 PROPANE AND NATURAL GAS INSTRUCTIONS





YOU WILL HAVE TO TRIM BOTH SIDES OF THE AIR CLEANER HOUSING
THE FLAP ON ONE SIDE AND WHERE THE ELECTRONIC CHOKE IS
LOCATED ON THE OTHER SIDE





REMOVE THE AIR FILTER



### REMOVE THE 4 BOLTS, REMOVE AND SAVE THE GASKET



### REMOVE THE 2 BOLTS FOR THE INTAKE MANIFOLD BOTH SIDES USING A 14mm BE CAREFUL WITH THE GASKET



### REMOVE THE 4 5/16"OUTER BOLTS HOLDING THE FRONT COVER ON, AND THE SUMMER/WINTER KNOB



ONCE THE FRONT COVER IS REMOVED THIS WHOLE ASSEMBLY
CAN BE PULLED OUT



### THESE 4 STUDS WILL NEED TO BE REMOVED, USE A PAIR OF VISE GRIPS TO DO THIS



#### AND REPLACE THEM WITH THE STUDS THAT WE SUPPLY



### WITH OUR ADAPTER YOU WILL WANT TO INSTALL THE HOSE FITTING AT THE 5 OCLOCK POSITION



THEN SLIDE THE ADAPTER ONTO THE STUDS ALONG WITH THE GASKET, DON'T TIGHTEN YET



# THEN REINSTALL THIS PIECE BACK ONTO THE LONGER STUDS, THREAD THE NUTS ON BUT HAND TIGHTEN THE BOLTS



THIS IS GOING TO BE THE DIFFICULT PART, INSTALL THE SPACER
BETWEEN THE INTAKE MANIFOLD AND THE ENGINE, STARTING
WITH THE GASKET INSTALL THE BOTTOM BOLT FIRST



# THE OTHER SIDE, PLACING THE GASKET IN PLACE THEN STARTING THE BOTTOM BOLT SEEMS TO BE THE EASIEST METHOD



AFTER YOU TIGHTEN ALL THE BOLTS EXCEPT