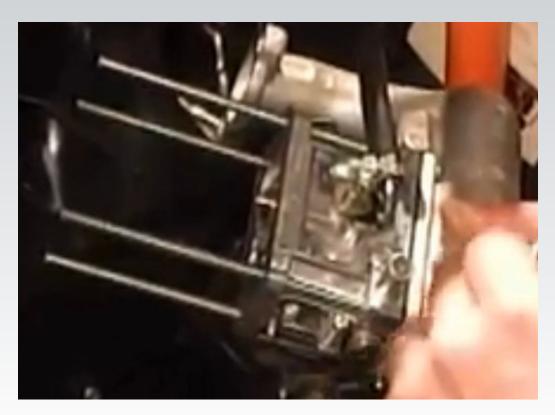

# THEN REINSTALL THIS PIECE BACK ONTO THE LONGER STUDS, THREAD THE NUTS ON BUT HAND TIGHTEN THE BOLTS

THIS IS GOING TO BE THE DIFFICULT PART, INSTALL THE SPACER
BETWEEN THE INTAKE MANIFOLD AND THE ENGINE, STARTING
WITH THE GASKET INSTALL THE BOTTOM BOLT FIRST

# THE OTHER SIDE, PLACING THE GASKET IN PLACE THEN STARTING THE BOTTOM BOLT SEEMS TO BE THE EASIEST METHOD

AFTER YOU TIGHTEN ALL THE BOLTS EXCEPT FOR THE FRONT PANEL YOU WILL INSTALL THE HOSES. THE HOSE ON THE LEFT WILL RUN UNDER THE CARBURETOR THE HOSE ON THE RIGHT WILL RUN STRAIGHT OUT