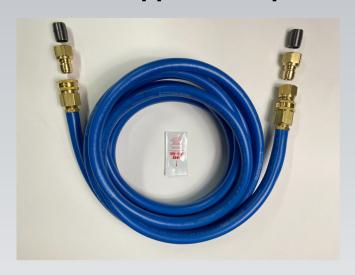

#### **PARKER**

34" CUSTOM MADE NATURAL GAS HOSES

NATURAL GAS HOSE AND QUICK CONNECTS.

REMEMBER COMBUSTIBLE ENGINES REQUIRE HIGH VOLUMES

OF GAS TO RUN PROPERLY IT IS NOT AN APPLIANCE

Natural gas hose with Quick Connects also includes (2) 3/4" close nipples & (1) pack of pipe compound

You can visit our Natural gas page for buying options <a href="https://pngtec.com/natural\_gas\_hose.htm">https://pngtec.com/natural\_gas\_hose.htm</a>