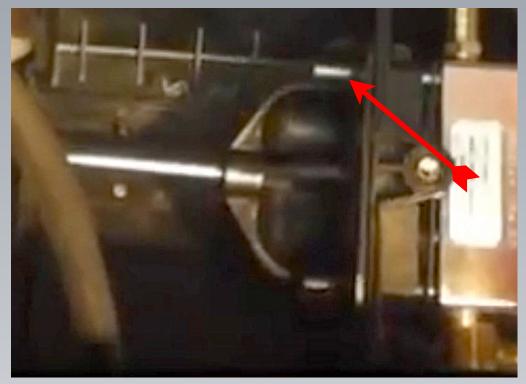

### THESE 4 STUDS WILL NEED TO BE REMOVED, USE A PAIR OF VISE GRIPS TO DO THIS

#### AND REPLACE THEM WITH THE STUDS THAT WE SUPPLY