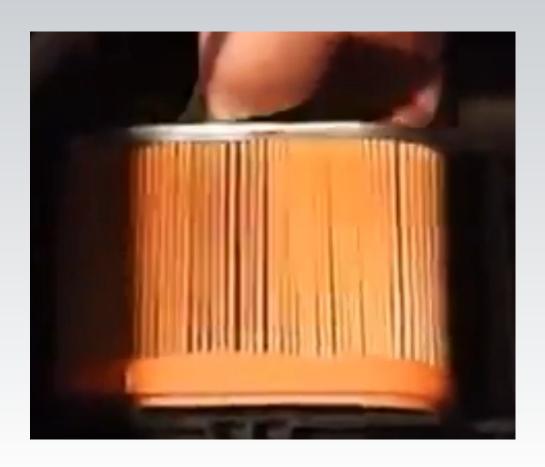

### **PNGTECHNOLOGIES**

### GENERAC GP15000 GP15000E GP17500 PROPANE AND NATURAL GAS INSTRUCTIONS





YOU WILL HAVE TO TRIM BOTH SIDES OF THE AIR CLEANER HOUSING
THE FLAP ON ONE SIDE AND WHERE THE ELECTRONIC CHOKE IS
LOCATED ON THE OTHER SIDE





REMOVE THE AIR FILTER



### REMOVE THE 4 BOLTS, REMOVE AND SAVE THE GASKET



### REMOVE THE 2 BOLTS FOR THE INTAKE MANIFOLD BOTH SIDES USING A 14mm BE CAREFUL WITH THE GASKET



### REMOVE THE 4 5/16"OUTER BOLTS HOLDING THE FRONT COVER ON, AND THE SUMMER/WINTER KNOB



ONCE THE FRONT COVER IS REMOVED THIS WHOLE ASSEMBLY
CAN BE PULLED OUT



### THESE 4 STUDS WILL NEED TO BE REMOVED, USE A PAIR OF VISE GRIPS TO DO THIS



#### AND REPLACE THEM WITH THE STUDS THAT WE SUPPLY



### WITH OUR ADAPTER YOU WILL WANT TO INSTALL THE HOSE FITTING AT THE 5 OCLOCK POSITION



THEN SLIDE THE ADAPTER ONTO THE STUDS ALONG WITH THE GASKET, DON'T TIGHTEN YET



# THEN REINSTALL THIS PIECE BACK ONTO THE LONGER STUDS, THREAD THE NUTS ON BUT HAND TIGHTEN THE BOLTS



THIS IS GOING TO BE THE DIFFICULT PART, INSTALL THE SPACER
BETW