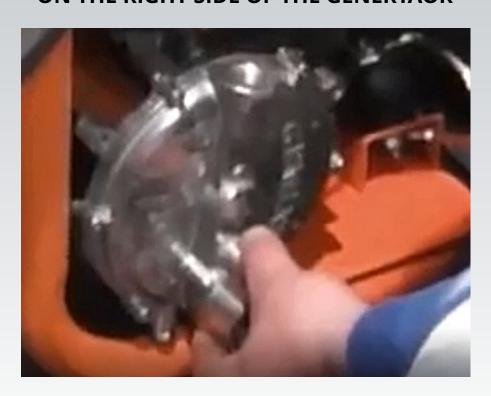

### YOU WILL INSTALL THE LOW PRESSURE REGULATOR ON THE RIGHT SIDE OF THE GENERTAOR

LOW PRESSURE REGULATOR INSTALLED

THE 2 HOSES WILL COME FROM THE ADAPTER TO A (T) FITTING

FROM THERE INSTALL A HOSE FROM THE (T) FITTING TO THE POWER ELBOW