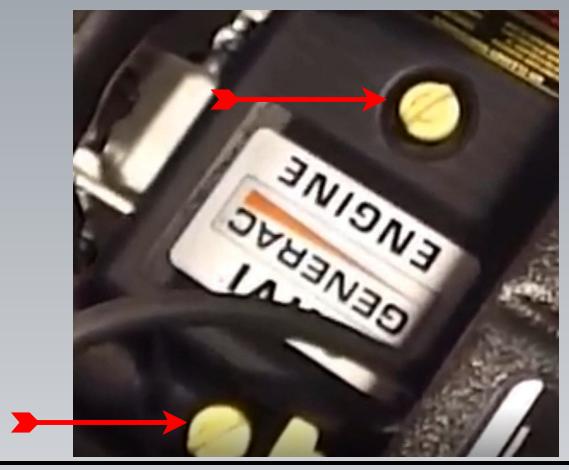

### GENERAC GP15000 GP15000E GP17500 PROPANE AND NATURAL GAS INSTRUCTIONS

YOU WILL HAVE TO TRIM BOTH SIDES OF THE AIR CLEANER HOUSING
THE FLAP ON ONE SIDE AND WHERE THE ELECTRONIC CHOKE IS
LOCATED ON THE OTHER SIDE