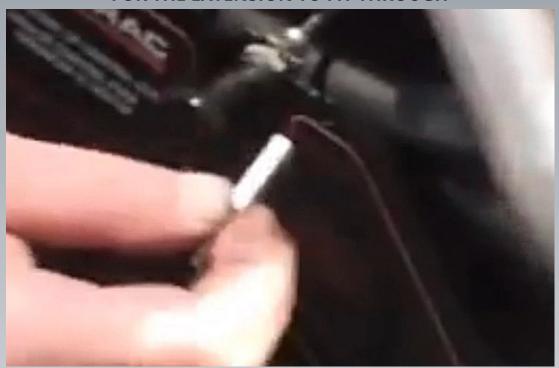

# NOW TO REINSTALL THE FRONT PANEL YOU WILL INSTALL THE EXTENSION ON THE SUMMER/WINTER KNOB, AND DRILL OUT THE HOLE TO 5/16" FOR THE EXTENSION TO FIT THROUGH

DON'T FORGET TO REINSTALL THE GROUND WIRE ON THE TOP LEFT
BOLT WHEN ATTACHING THE FRONT PANEL