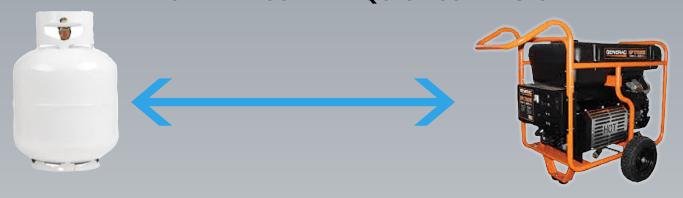

### GENERAC GP15000 GP15000E GP17500 PROPANE AND NATURAL GAS INSTRUCTIONS

YOU WILL HAVE TO TRIM BOTH SIDES OF THE AIR CLEANER HOUSING
THE FLAP ON ONE SIDE AND WHERE THE ELECTRONIC CHOKE IS
LOCATED ON THE OTHER SIDE

### AT THE BALL VALVE IS WHERE YOU CONNECT YOUR NATURAL GAS OR PROPANE HOSE

AT THE POWER ELBOW IS WHERE YOU ADJUST THE SETTING FOR THE GAS FLOW, MAKE YOUR ADJUSTMENT AND LOCK DOWN THE NUT