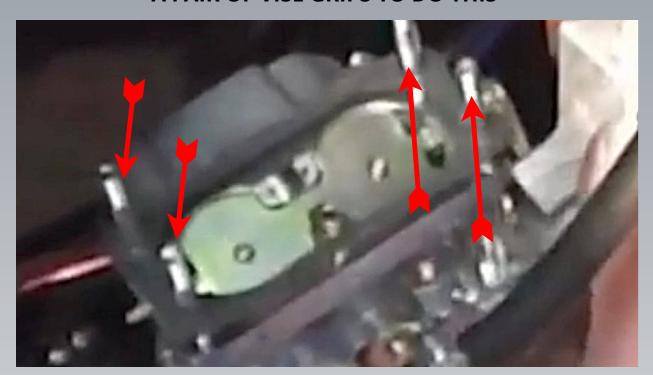

### REMOVE THE 4 5/16"OUTER BOLTS HOLDING THE FRONT COVER ON, AND THE SUMMER/WINTER KNOB

ONCE THE FRONT COVER IS REMOVED THIS WHOLE ASSEMBLY
CAN BE PULLED OUT

### THESE 4 STUDS WILL NEED TO BE REMOVED, USE A PAIR OF VISE GRIPS TO DO THIS