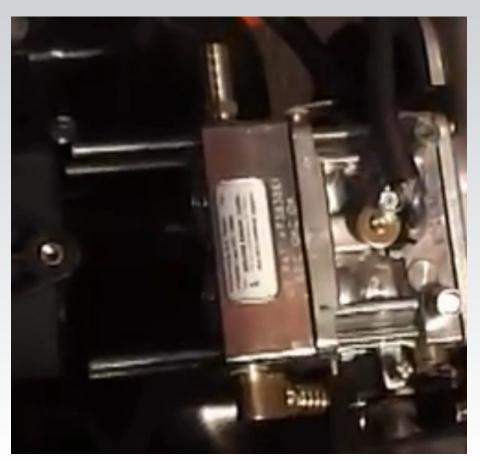

### WITH OUR ADAPTER YOU WILL WANT TO INSTALL THE HOSE FITTING AT THE 5 OCLOCK POSITION

THEN SLIDE THE ADAPTER ONTO THE STUDS ALONG WITH THE GASKET, DON'T TIGHTEN YET