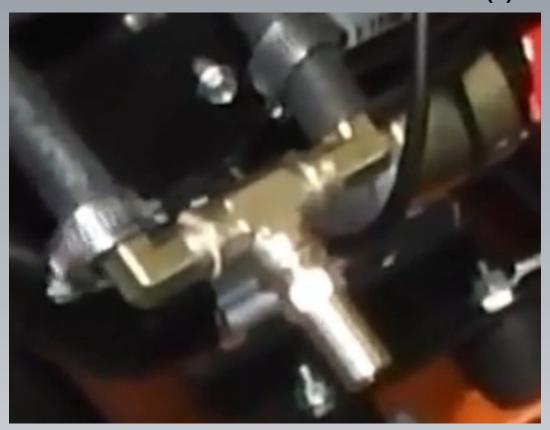

### YOU WILL INSTALL THE LOW PRESSURE REGULATOR ON THE RIGHT SIDE OF THE GENERTAOR

LOW PRESSURE REGULATOR INSTALLED

THE 2 HOSES WILL COME FROM THE ADAPTER TO A (T) FITTING

FROM THERE INSTALL A HOSE FROM THE (T) FITTING TO THE POWER ELBOW

### AT THE BALL VALVE IS WHERE YOU CONNECT YOUR NATURAL GAS OR PROPANE HOSE

AT THE POWER ELBOW IS WHERE YOU ADJUST THE SETTING FOR THE GAS FLOW, MAKE YOUR ADJUSTMENT AND LOCK DOWN THE NUT