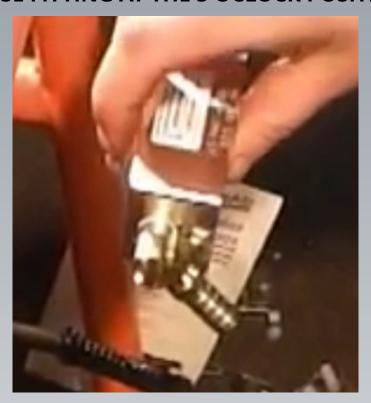

# NOW TO REINSTALL THE FRONT PANEL YOU WILL INSTALL THE EXTENSION ON THE SUMMER/WINTER KNOB, AND DRILL OUT THE HOLE TO 5/16" FOR THE EXTENSION TO FIT THROUGH

DON'T FORGET TO REINSTALL THE GROUND WIRE ON THE TOP LEFT
BOLT WHEN ATTACHING THE FRONT PANEL

### YOU WILL INSTALL THE LOW PRESSURE REGULATOR ON THE RIGHT SIDE OF THE GENERTAOR

LOW PRESSURE REGULATOR INSTALLED

THE 2 HOSES WILL COME FROM THE ADAPTER TO A (T) FITTING

FROM THERE INSTALL A HOSE FROM THE (T) FITTING TO THE POWER ELBOW