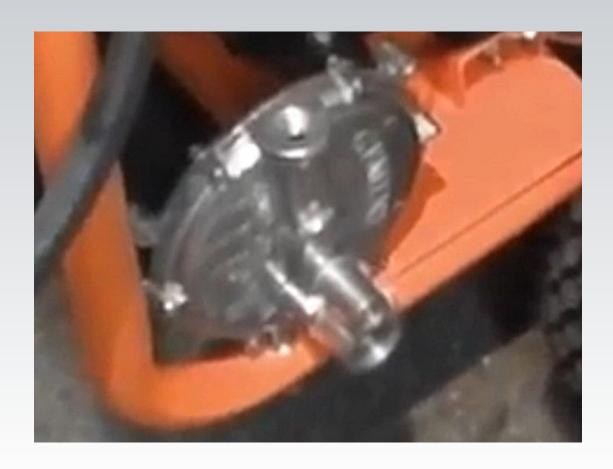

### YOU WILL INSTALL THE LOW PRESSURE REGULATOR ON THE RIGHT SIDE OF THE GENERTAOR

LOW PRESSURE REGULATOR INSTALLED

THE 2 HOSES WILL COME FROM THE ADAPTER TO A (T) FITTING

FROM THERE INSTALL A HOSE FROM THE (T) FITTING TO THE POWER ELBOW