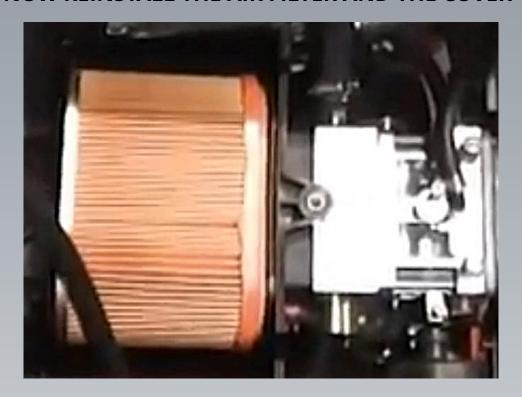

IS PIECE BACK ONTO THE LONGER STUDS, THREAD THE NUTS ON BUT HAND TIGHTEN THE BOLTS



THIS IS GOING TO BE THE DIFFICULT PART, INSTALL THE SPACER
BETWEEN THE INTAKE MANIFOLD AND THE ENGINE, STARTING
WITH THE GASKET INSTALL THE BOTTOM BOLT FIRST



# THE OTHER SIDE, PLACING THE GASKET IN PLACE THEN STARTING THE BOTTOM BOLT SEEMS TO BE THE EASIEST METHOD



AFTER YOU TIGHTEN ALL THE BOLTS EXCEPT FOR THE FRONT PANEL YOU WILL INSTALL THE HOSES. THE HOSE ON THE LEFT WILL RUN UNDER THE CARBURETOR THE HOSE ON THE RIGHT WILL RUN STRAIGHT OUT



# NOW TO REINSTALL THE FRONT PANEL YOU WILL INSTALL THE EXTENSION ON THE SUMMER/WINTER KNOB, AND DRILL OUT THE HOLE TO 5/16" FOR THE EXTENSION TO FIT THROUGH



DON'T FORGET TO REINSTALL THE GROUND WIRE ON THE TOP LEFT
BOLT WHEN ATTACHING THE FRONT PANEL





### YOU WILL INSTALL THE LOW PRESSURE REGULATOR ON THE RIGHT SIDE OF THE GENERTAOR





LOW PRESSURE REGULATOR INSTALLED



THE 2 HOSES WILL COME FROM THE ADAPTER TO A (T) FITTING



FROM THERE INSTALL A HOSE FROM THE (T) FITTING TO THE POWER ELBOW



### AT THE BALL VALVE IS WHERE YOU CONNECT YOUR NATURAL GAS OR PROPANE HOSE



AT THE POWER ELBOW IS WHERE YOU ADJUST THE SETTING FOR THE GAS FLOW, MAKE YOUR ADJUSTMENT AND LOCK DOWN THE NUT



#### **PARKER**

34" CUSTOM MADE NATURAL GAS HOSES

NATURAL GAS HOSE AND QUICK CONNECTS.

REMEMBER COMBUSTIBLE ENGINES REQUIRE HIGH VOLUMES

OF GAS TO RUN PROPERLY IT IS NOT AN APPLIANCE



Natural gas hose with Quick Connects also includes (2) 3/4" close nipples & (1) pack of pipe compound



You can visit our Natural gas page for buying options <a