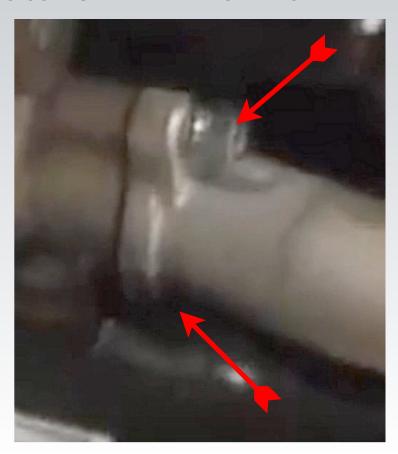

### THESE 4 STUDS WILL NEED TO BE REMOVED, USE A PAIR OF VISE GRIPS TO DO THIS

#### AND REPLACE THEM WITH THE STUDS THAT WE SUPPLY