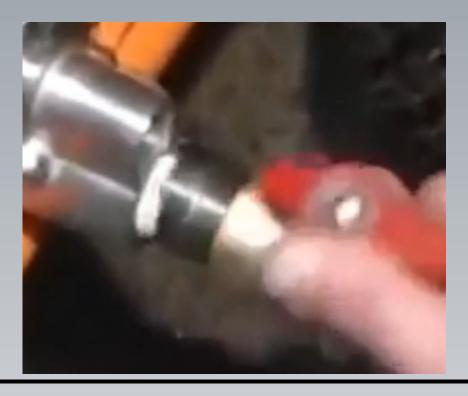

### AT THE BALL VALVE IS WHERE YOU CONNECT YOUR NATURAL GAS OR PROPANE HOSE

AT THE POWER ELBOW IS WHERE YOU ADJUST THE SETTING FOR THE GAS FLOW, MAKE YOUR ADJUSTMENT AND LOCK DOWN THE NUT