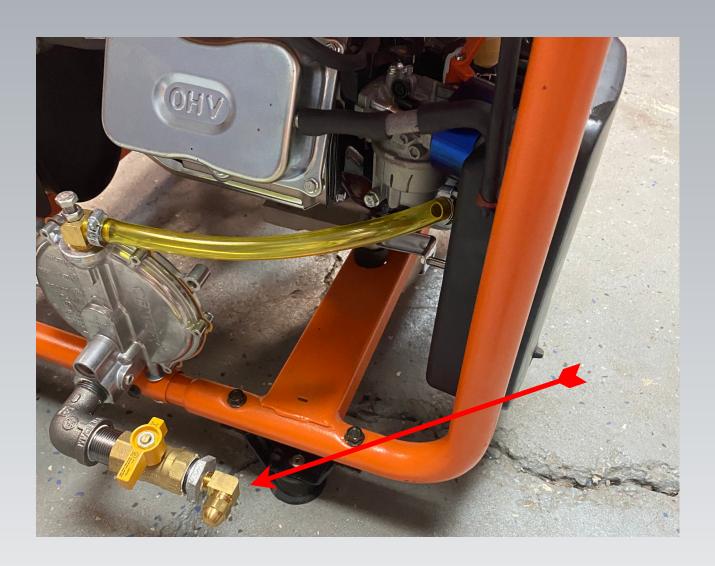

# FOR NATURAL GAS. HOOK UP YOUR NATURAL GAS HOSE DIRECT TO THE SECONDARY KN REGULATOR