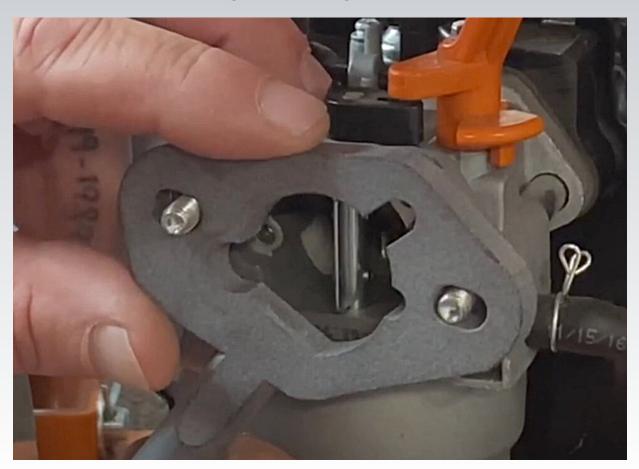

# REMOVE THE SPRING AND LINKAGE FROM GASOLINE CARBURETOR

# THEN REMOVE THE GASOLINE CARBURETOR THEN BACK OUT HE STUDS UNTIL THE ADAPTER FITS

NOW INSTALL THE GASOLINE CARBURETOR BACK ON AND INSTALL THE SLIM ADAPTER