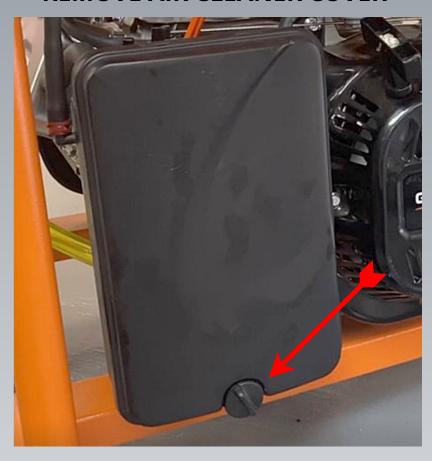

## **PNGTECHNOLOGIES**

# PROPANE AND NATURAL GAS KIT FOR GENERAC XT8000E/GP8000E



### **PROPANE KIT**



### **NATURAL GAS KIT**



### **REMOVE AIR CLEANER COVER**



### REMOVE THE TWO NUTS ON THE ON THE BACK COVER



### THEN REMOVE THE BACK BOLT ON THE AIR CLEANER



# REMOVE THE SPRING AND LINKAGE FROM GASOLINE CARBURETOR



# THEN REMOVE THE GASOLINE CARBURETOR THEN BACK OUT HE STUDS UNTIL THE ADAPTER FITS



NOW INSTALL THE GASOLINE CARBURETOR BACK ON AND INSTALL THE SLIM ADAPTER



### NOW REINSTALL THE BACK AIR CLEANER COVER ON



### THEN INSTALL THE METAL PLATE , AIR FILTER AND COVER



# CUT THE BREATHER TUBE IN HALF AND INSTALL THE TUBE EXTENSION



NOW INSTALL THE BACK AIR CLEANER BOLT WITH SPACER



# NOW INSTALL THE REGULATOR TO THE FRAME. USE A 5/16" DRILL BIT AND DRILL HOLES OUT 1-34" CENTER TO CENTER ON FRAME TO MOUNT THE UNIT



# FOR NATURAL GAS. HOOK UP YOUR NATURAL GAS HOSE DIRECT TO THE SECONDARY KN REGULATOR



# POWER ELBOW AD