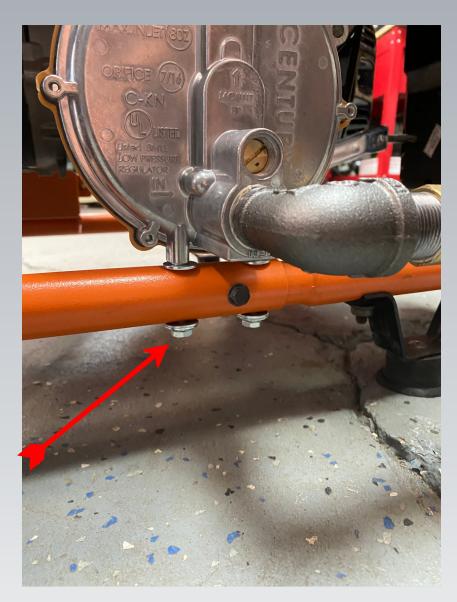

# NOW INSTALL THE REGULATOR TO THE FRAME. USE A 5/16" DRILL BIT AND DRILL HOLES OUT 1-34" CENTER TO CENTER ON FRAME TO MOUNT THE UNIT