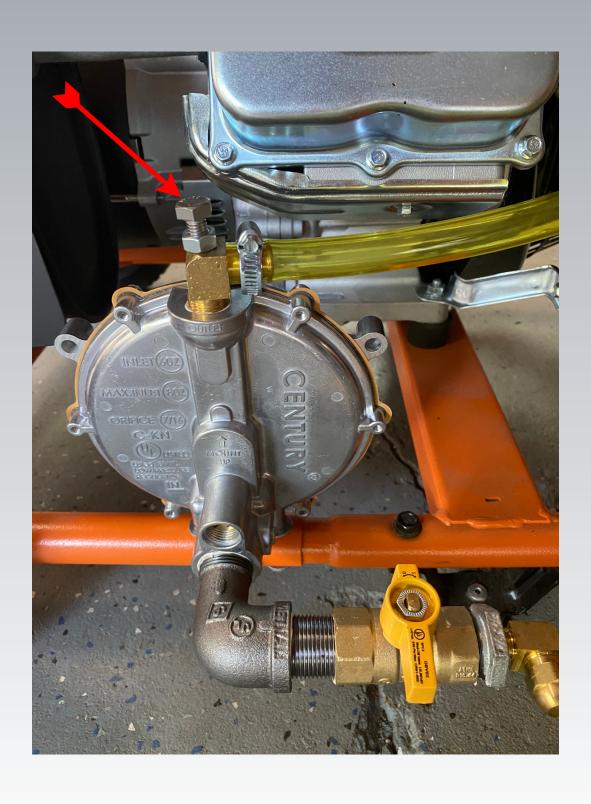

# POWER ELBOW ADJUSTMENT. THIS IS A VERY SENSITIVE ADJUSTMENT.IN IS LEAN OUT IS RICH.

### THIS IS A VERY SENSITIVE SETTING. (IN) IS LEAN (OUT) IS RICH 10 **MEASURE 14MM FROM INSIDE OF NUT AND END OF BOLT.** THIS WILL GIVE YOU A GOOD START