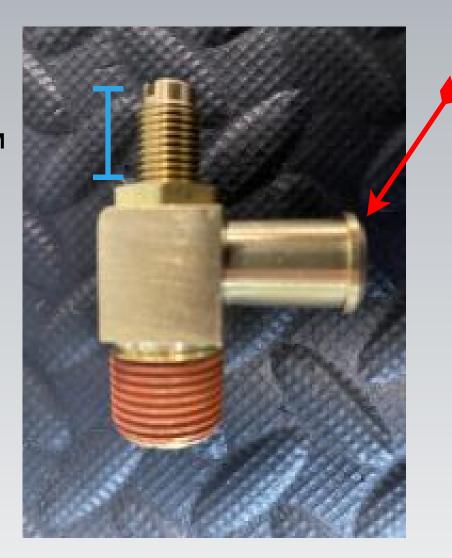

# POWER ELBOW ADJUSTMENT. THIS IS A VERY SENSITIVE ADJUSTMENT.IN IS LEAN OUT IS RICH.

### THIS IS A VERY SENSITIVE SETTING. (IN) IS LEAN (OUT) IS RICH 10 **MEASURE 14MM FROM INSIDE OF NUT AND END OF BOLT.** THIS WILL GIVE YOU A GOOD START

### THIS IS FOR THE 1/2" HOSE BARB

**14MM** 