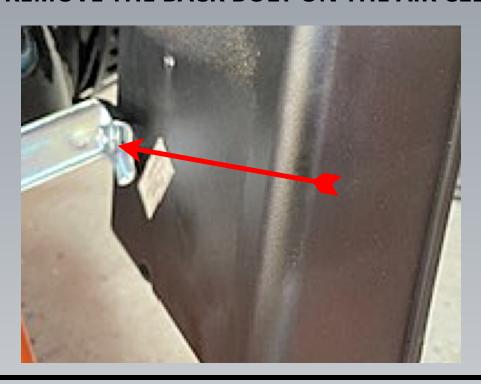

## **PNGTECHNOLOGIES**

# PROPANE AND NATURAL GAS KIT FOR GENERAC XT8000E/GP8000E



### **PROPANE KIT**



### **NATURAL GAS KIT**



### **REMOVE AIR CLEANER COVER**



### REMOVE THE TWO NUTS ON THE ON THE BACK COVER



### THEN REMOVE THE BACK BOLT ON THE AIR CLEANER



# REMOVE THE SPRING AND LINKAGE FROM GASOLINE CARBURETOR



# THEN REMOVE THE GASOLINE CARBURETOR THEN BACK OUT HE STUDS UNTIL THE ADAPTER FITS



NOW INSTALL THE GASOLINE CARBURETOR BACK ON AND INSTALL THE SLIM ADAPTER



### NOW REINSTALL THE BACK AIR CLEANER COVER ON



### THEN INSTALL THE METAL PLATE , AIR FILTER AND COVER



# CUT THE BREATHER TUBE IN HALF AND INSTALL THE TUBE EXTENSION



NOW INSTALL THE BACK AIR CLEANER BOLT WITH SPACER



# NOW INSTALL THE REGULATOR TO THE FRAME. USE A 5/16" DRILL BIT AND DRILL HOLES OUT 1-34" CENTER TO CENTER ON FRAME TO MOUNT THE UNIT



# FOR NATURAL GAS. HOOK UP YOUR NATURAL GAS HOSE DIRECT TO THE SECONDARY KN REGULATOR



# POWER ELBOW ADJUSTMENT. THIS IS A VERY SENSITIVE ADJUSTMENT.IN IS LEAN OUT IS RICH.

### WATCH THE VIDEO ON THE WEB AN