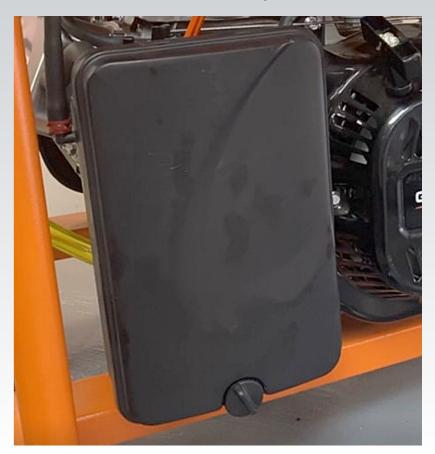

### **REMOVE AIR CLEANER COVER**

### REMOVE THE TWO NUTS ON THE ON THE BACK COVER

### THEN REMOVE THE BACK BOLT ON THE AIR CLEANER