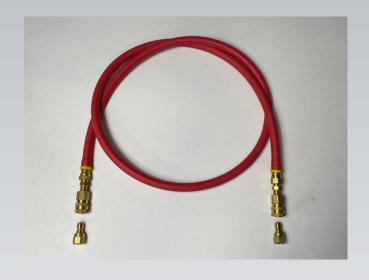

### PARKER 3/4" HOSE AND QUICK CONNECTS

# Natural gas hose with Quick Connects also includes (2) 3/4" close nipples & (1) pack of pipe compound

You can visit our Natural gas page for buying options <a href="https://pngtec.com/natural\_gas\_hose.htm">https://pngtec.com/natural\_gas\_hose.htm</a>