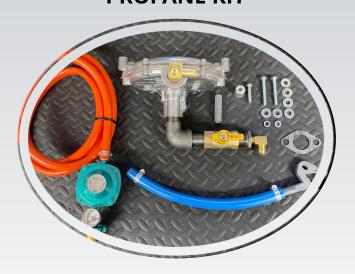

## **PNGTECHNOLOGIES**

# PROPANE AND NATURAL GAS KIT FOR GENERAC XT8000E/GP8000E



### **PROPANE KIT**



### **NATURAL GAS KIT**



### **REMOVE AIR CLEANER COVER**



### REMOVE THE TWO NUTS ON THE ON THE BACK COVER



### THEN REMOVE THE BACK BOLT ON THE AIR CLEANER



# REMOVE THE SPRING AND LINKAGE FROM GASOLINE CARBURETOR



# THEN REMOVE THE GASOLINE CARBURETOR THEN BACK OUT HE STUDS UNTIL THE ADAPTER FITS



NOW INSTALL THE GASOLINE CARBURETOR BACK ON AND INSTALL THE SLIM ADAPTER



### NOW REINSTALL THE BACK AIR CLEANER COVER ON



### THEN INSTALL THE METAL PLATE , AIR FILTER AND COVER



# CUT THE BREATHER TUBE IN HALF AND INSTALL THE TUBE EXTENSION



NOW INSTALL THE BACK AIR CLEANER BOLT WITH SPACER



# NOW INSTALL THE REGULATOR TO THE FRAME. USE A 5/16" DRILL BIT AND DRILL HOLES OUT 1-34" CENTER TO CENTER ON FRAME TO MOUNT THE UNIT



# FOR NATURAL GAS. HOOK UP YOUR NATURAL GA