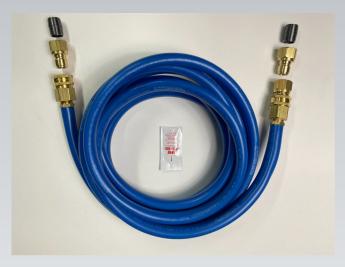

### PARKER 3/4" HOSE AND QUICK CONNECTS

# Natural gas hose with Quick Connects also includes (2) 3/4" close nipples & (1) pack of pipe compound

You can visit our Natural gas page for buying options <a href="https://pngtec.com/natural\_gas\_hose.htm">https://pngtec.com/natural\_gas\_hose.htm</a>