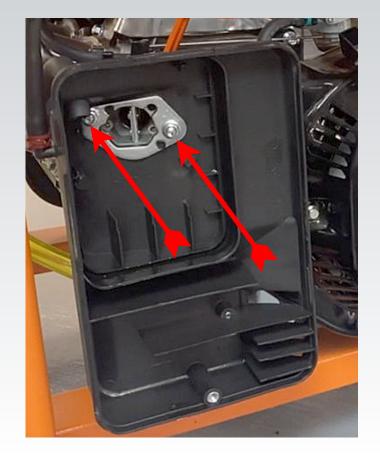

### **REMOVE AIR CLEANER COVER**

### REMOVE THE TWO NUTS ON THE ON THE BACK COVER

### THEN REMOVE THE BACK BOLT ON THE AIR CLEANER