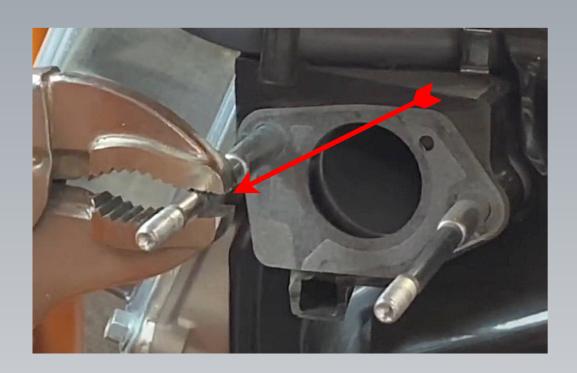

# THEN REMOVE THE GASOLINE CARBURETOR THEN BACK OUT HE STUDS UNTIL THE ADAPTER FITS

NOW INSTALL THE GASOLINE CARBURETOR BACK ON AND INSTALL THE SLIM ADAPTER