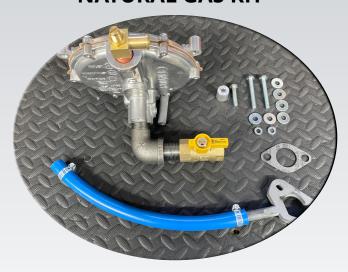

## **PNGTECHNOLOGIES**

# PROPANE AND NATURAL GAS KIT FOR GENERAC XT8000E/GP8000E



### **PROPANE KIT**



### **NATURAL GAS KIT**



### **REMOVE AIR CLEANER COVER**



### REMOVE THE TWO NUTS ON THE ON THE BACK COVER



### THEN REMOVE THE BACK BOLT ON THE AIR CLEANER



# REMOVE THE SPRING AND LINKAGE FROM GASOLINE CARBURETOR



# THEN REMOVE THE GASOLINE CARBURETOR THEN BACK OUT HE STUDS UNTIL THE ADAPTER FITS



NOW INSTALL THE GASOLINE CARBURETOR BACK ON AND INSTALL THE SLIM ADAPTER



### NOW REINSTALL THE BACK AIR CLEANER COVER ON



### THEN INSTALL THE METAL PLATE , AIR FILTER AND COVER



# CUT THE BREATHER TUBE IN HALF AND INSTALL THE TUBE EXTENSION



NOW INSTALL THE BACK AIR CLEANER BOLT WITH SPACER



# NOW INSTALL THE REGULATOR TO THE FRAME. USE A 5/16" DRILL BIT AND DRILL HOLES OUT 1-34" CENTER TO CENTER ON FRAME TO MOUNT THE UNIT



# FOR NATURAL GAS. HOOK UP YOUR NATURAL GAS HOSE DIRECT TO THE SECOND