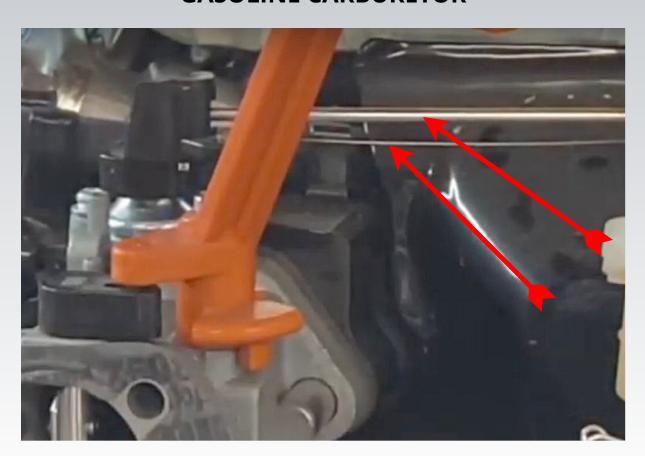

## **PNGTECHNOLOGIES**

# PROPANE AND NATURAL GAS KIT FOR GENERAC XT8000E/GP8000E



### **PROPANE KIT**



### **NATURAL GAS KIT**



### **REMOVE AIR CLEANER COVER**



### REMOVE THE TWO NUTS ON THE ON THE BACK COVER



### THEN REMOVE THE BACK BOLT ON THE AIR CLEANER



# REMOVE THE SPRING AND LINKAGE FROM GASOLINE CARBURETOR



# THEN REMOVE THE GASOLINE CARBURETOR THEN BACK OUT HE STUDS UNTIL THE ADAPTER FITS



NOW INSTALL THE GASOLINE CARBURETOR BACK ON AND INSTALL THE SLIM ADAPTER



### NOW REINSTALL THE BACK AIR CLEANER COVER ON



### THEN INSTALL THE METAL PLATE , AIR FILTER AND COVER



# CUT THE BREATHER TUBE IN HALF AND INSTALL THE TUBE EXTENSION



NOW INSTALL THE BACK AIR CLEANER BOLT WITH SPACER



# NOW INSTALL THE REGULATOR TO THE FRAME. USE A 5/16" DRILL BIT AND DRILL HOLES OUT 1-34" CENTER TO CENTER ON FRAME TO MOUNT THE UNIT



# FOR NATURAL GAS. HOOK UP YOUR NATURAL GAS HOSE DIRECT TO THE SECONDARY KN REGULATOR



# POWER ELBOW ADJUSTMENT. THIS IS A VERY SENSITIVE ADJUSTMENT.IN IS LEAN OUT IS RICH.

### WATCH THE VIDEO ON THE WEB AND YOU CAN SEE THIS LIVE



### THIS IS A VERY SENSITIVE SETT