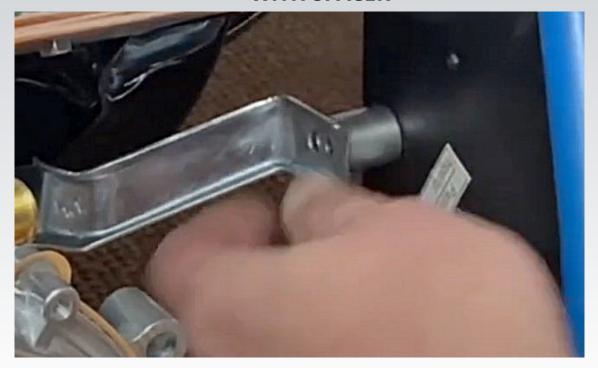

# REMOVE THE SPRING AND LINKAGE FROM GASOLINE CARBURETOR

# THEN REMOVE THE GASOLINE CARBURETOR THEN BACK OUT HE STUDS UNTIL THE ADAPTER FITS

NOW INSTALL THE GASOLINE CARBURETOR BACK ON AND INSTALL THE SLIM ADAPTER