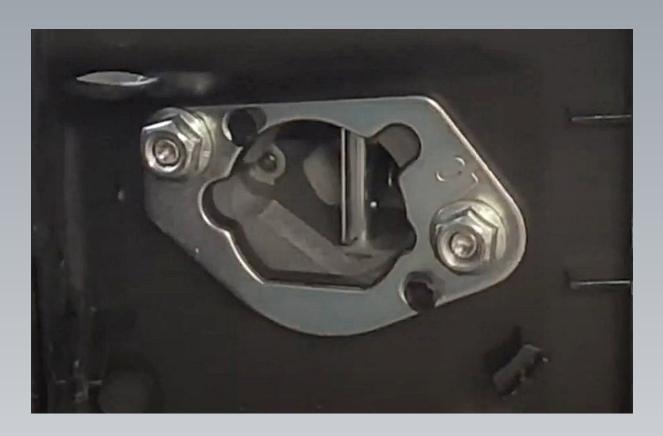

# THEN REMOVE THE GASOLINE CARBURETOR THEN BACK OUT HE STUDS UNTIL THE ADAPTER FITS

NOW INSTALL THE GASOLINE CARBURETOR BACK ON AND INSTALL THE SLIM ADAPTER