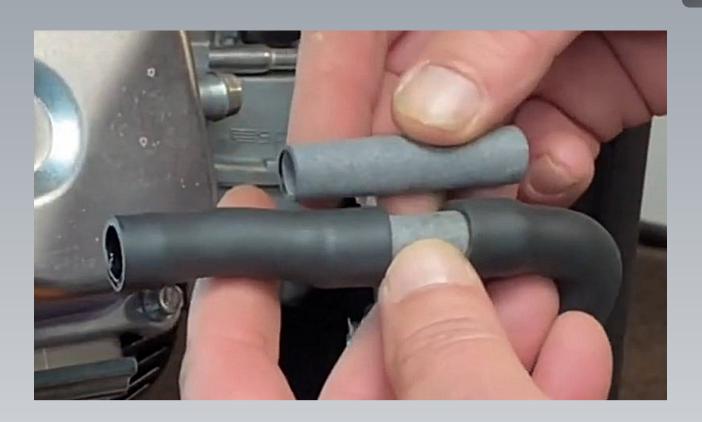

# CUT THE BREATHER TUBE IN HALF AND INSTALL THE TUBE EXTENSION

NOW INSTALL THE BACK AIR CLEANER BOLT WITH SPACER