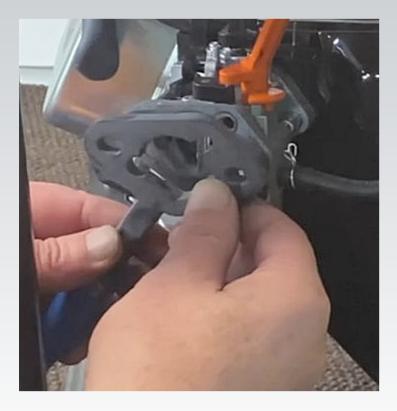

# PNGTECHNOLOGIES GENERAC POWER RUSH PROPANE AND NATURAL GAS INSTRUCTIONS



**PROPANE KIT** 

NATURAL GAS KIT



# REMOVE THE AIR BREATHER TUBE. AND REMOVE THE VIBRATION BRACKET BOLT



VIBRATION BRACKET BOLT AIR BREATHER HOSE

#### THEN REMOVE THE AIR CLEANER COVER



# THEN REMOVE THE AIR FILTER AND THE 2 NUTS HOLDING ON THE BACK COVER



PULL BACK THE CARBURETOR BUT DON'T REMOVE FROM STUDS BACK OUT STUDS AROUND THREE OR FOUR TURNS. UNTIL THE ADAPTER FITS SECURELY.



#### **INSTALL OUR GASKET ON THE CARBURETOR**



#### INSTALL THE SLIM ADAPTER ON THE CARBURETOR



#### THEN INSTALL THE AIR FILTER AND COVER



THEN REINSTALL THE AIR BREATHER TUBE. AND THE VIBRATION BRACKET & BOLT, WITH THE SPACER THAT WE SUPPLY



VIBRATION BRACKET BOLT AIR BREATHER HOSE

#### **MOUNTING OF LOW PRESSURE REGULATOR**



# FROM SIDE OF FRAME MEASURE OVER 3" AN MAKE A MARK THEN FROM THAT MARK MEASURE OVER 5 ¾" MARK THEN FROM TOP OF FRAME MEASURE DOWN 1 ½" AND MARK



#### **MOUNT REGULATOR AND TIGHTEN**



#### CONNECT VAPOR HOSE FROM CARBURETOR ADAPTER TO THE POWER ELBOW



### IF YOU ARE USING PROPANE CONNECT HOSE FROM TANK TO 3/8" FLARE FITTING



### IF YOU ARE USING NATURAL GAS YOU WILL CONNECT THAT DIRECTLY TO THE BALL VALVE



# THIS IS A VERY SENSITIVE SETTING. (IN) IS LEAN (OUT) IS RICH MEASURE 14MM FROM INSIDE OF NUT AND END OF BOLT. THIS WILL GIVE YOU A GOOD