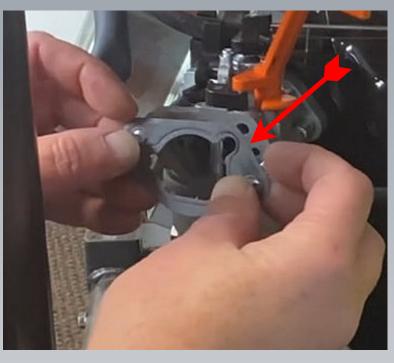

# PNGTECHNOLOGIES GENERAC POWER RUSH PROPANE AND NATURAL GAS INSTRUCTIONS



**PROPANE KIT** 

NATURAL GAS KIT



# REMOVE THE AIR BREATHER TUBE. AND REMOVE THE VIBRATION BRACKET BOLT



VIBRATION BRACKET BOLT AIR BREATHER HOSE

#### THEN REMOVE THE AIR CLEANER COVER



# THEN REMOVE THE AIR FILTER AND THE 2 NUTS HOLDING ON THE BACK COVER



PULL BACK THE CARBURETOR BUT DON'T REMOVE FROM STUDS BACK OUT STUDS AROUND THREE OR FOUR TURNS. UNTIL THE ADAPTER FITS SECURELY.



#### **INSTALL OUR GASKET ON THE CARBURETOR**



#### INSTALL THE SLIM ADAPTER ON THE CARBURETOR



#### THEN INSTALL THE AIR FILTER AND COVER



THEN REINSTALL THE AIR BREATHER TUBE. AND THE VIBRATION BRACKET & BOLT, WITH THE SPACER THAT WE SUPPLY



VIBRATION BRACKET BOLT AIR BREATHER HOSE

#### **MOUNTING OF LOW PRESSURE REGULATOR**



# FROM SIDE OF FRAME MEASURE OVER 3" AN MAKE A MARK THEN FROM THAT MARK MEASURE OVER 5 ¾" MARK THEN FROM TOP OF FRAME MEASURE DOWN 1 ½" AND MARK



#### **MOUNT REGULATOR AND TIGHTEN**



#### CONNECT VAPOR HOSE FROM CARBURETOR ADAPTER TO THE POWER ELBOW



### IF YOU ARE USING PROPANE CONNECT HOSE FROM TANK TO 3/8" FLARE FITTING



### IF YOU ARE USING NATURAL GAS YOU WILL CONNECT THAT DIRECTLY TO THE BALL VALVE



# THIS IS A VERY SENSITIVE SETTING. (IN) IS LEAN (OUT) IS RICH MEASURE 14MM FROM INSID