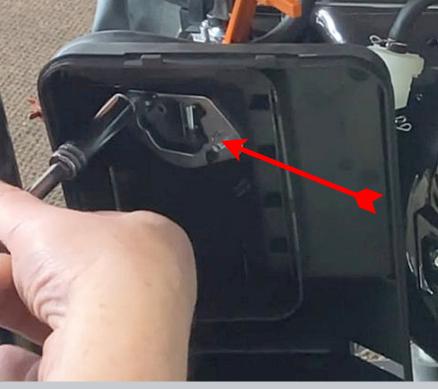

# REMOVE THE AIR BREATHER TUBE. AND REMOVE THE VIBRATION BRACKET BOLT

VIBRATION BRACKET BOLT AIR BREATHER HOSE