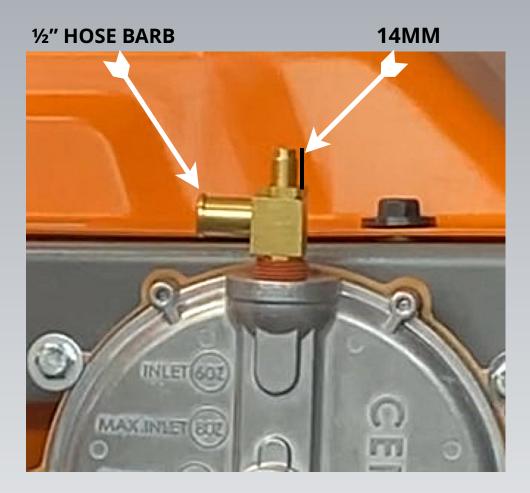

# THIS IS A VERY SENSITIVE SETTING. (IN) IS LEAN (OUT) IS RICH MEASURE 14MM FROM INSIDE OF NUT AND END OF BOLT. THIS WILL GIVE YOU A GOOD START