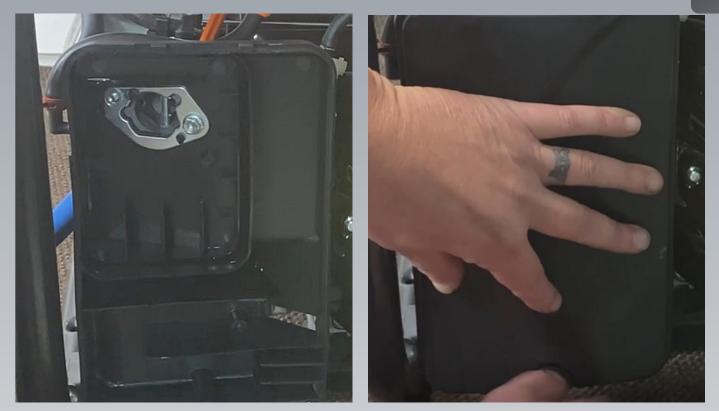

#### THEN REMOVE THE AIR CLEANER COVER

# THEN REMOVE THE AIR FILTER AND THE 2 NUTS HOLDING ON THE BACK COVER

PULL BACK THE CARBURETOR BUT DON'T REMOVE FROM STUDS BACK OUT STUDS AROUND THREE OR FOUR TURNS. UNTIL THE ADAPTER FITS SECURELY.