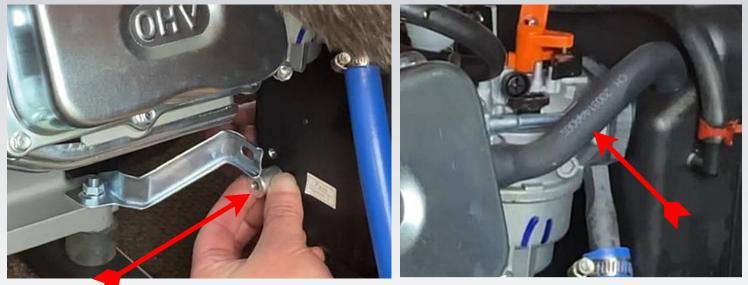

# REMOVE THE AIR BREATHER TUBE. AND REMOVE THE VIBRATION BRACKET BOLT

VIBRATION BRACKET BOLT AIR BREATHER HOSE