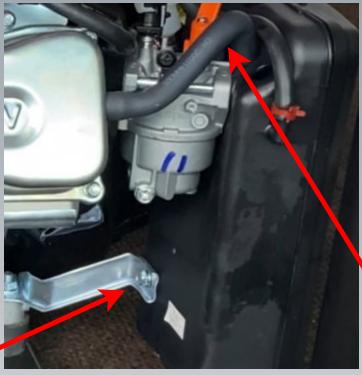

# REMOVE THE AIR BREATHER TUBE. AND REMOVE THE VIBRATION BRACKET BOLT

VIBRATION BRACKET BOLT AIR BREATHER HOSE