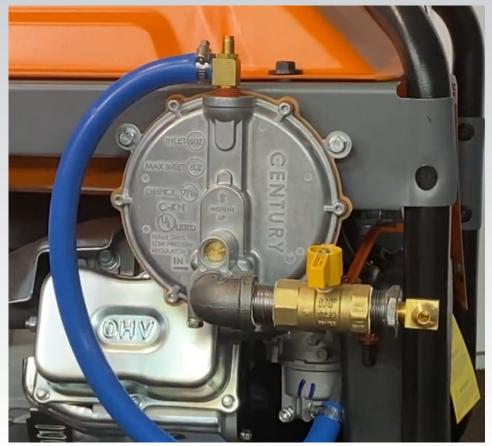

#### CONNECT VAPOR HOSE FROM CARBURETOR ADAPTER TO THE POWER ELBOW

### IF YOU ARE USING PROPANE CONNECT HOSE FROM TANK TO 3/8" FLARE FITTING

### IF YOU ARE USING NATURAL GAS YOU WILL CONNECT THAT DIRECTLY TO THE BALL VALVE