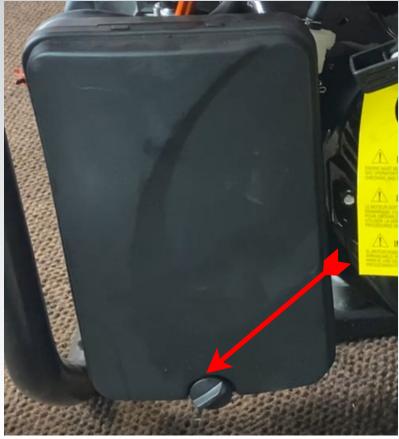

# PNGTECHNOLOGIES GENERAC POWER RUSH PROPANE AND NATURAL GAS INSTRUCTIONS



**PROPANE KIT** 

NATURAL GAS KIT



# REMOVE THE AIR BREATHER TUBE. AND REMOVE THE VIBRATION BRACKET BOLT



VIBRATION BRACKET BOLT AIR BREATHER HOSE

#### THEN REMOVE THE AIR CLEANER COVER



# THEN REMOVE THE AIR FILTER AND THE 2 NUTS HOLDING ON THE BACK COVER



PULL BACK THE CARBURETOR BUT DON'T REMOVE FROM STUDS BACK OUT STUDS AROUND THREE OR FOUR TURNS. UNTIL THE ADAPTER FITS SECURELY.



#### **INSTALL OUR GASKET ON THE CARBURETOR**



#### INSTALL THE SLIM ADAPTER ON THE CARBURETOR



#### THEN INSTALL THE AIR FILTER AND COVER



THEN REINSTALL THE AIR BREATHER TUBE. AND THE VIBRATION BRACKET & BOLT, WITH THE SPACER THAT WE SUPPLY



VIBRATION BRACKET BOLT AIR BREATHER HOSE

#### **MOUNTING OF LOW PRESSURE REGULATOR**



# FROM SIDE OF FRAME MEASURE OVER 3" AN MAKE A MARK THEN FROM THAT MARK MEASURE OVER 5 ¾" MARK THEN FROM TOP OF FRAME MEASURE DOWN 1 ½" AND MARK



#### **MOUNT REGULATOR AND TIGHTEN**



#### CONNECT VAPOR HOSE FROM CARBURETOR ADAPTER TO THE POWER ELB