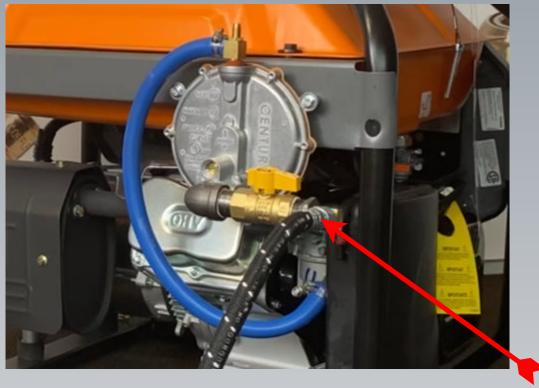

### IF YOU ARE USING PROPANE CONNECT HOSE FROM TANK TO 3/8" FLARE FITTING

### IF YOU ARE USING NATURAL GAS YOU WILL CONNECT THAT DIRECTLY TO THE BALL VALVE