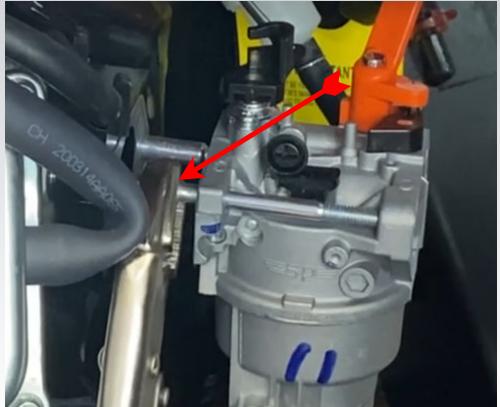

# THEN REMOVE THE AIR FILTER AND THE 2 NUTS HOLDING ON THE BACK COVER

PULL BACK THE CARBURETOR BUT DON'T REMOVE FROM STUDS BACK OUT STUDS AROUND THREE OR FOUR TURNS. UNTIL THE ADAPTER FITS SECURELY.