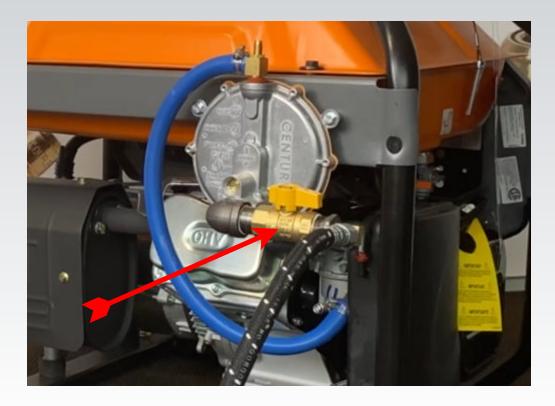

### IF YOU ARE USING PROPANE CONNECT HOSE FROM TANK TO 3/8" FLARE FITTING

### IF YOU ARE USING NATURAL GAS YOU WILL CONNECT THAT DIRECTLY TO THE BALL VALVE