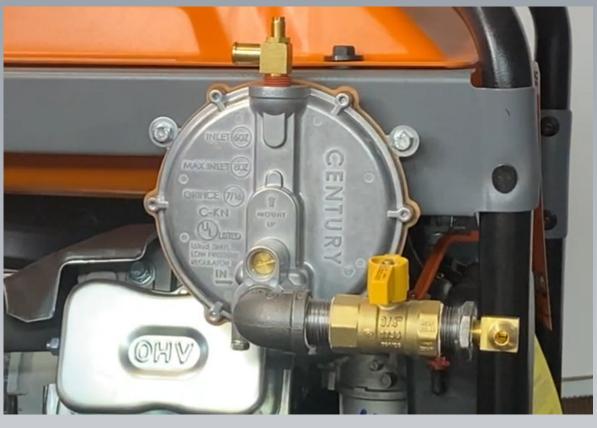

#### **MOUNTING OF LOW PRESSURE REGULATOR**

#### **MOUNT REGULATOR AND TIGHTEN**