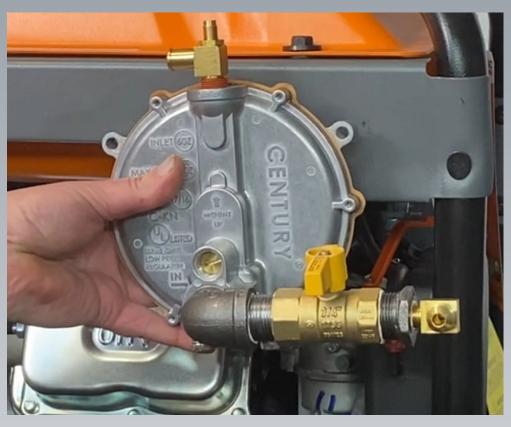

#### **MOUNTING OF LOW PRESSURE REGULATOR**

#### **MOUNT REGULATOR AND TIGHTEN**