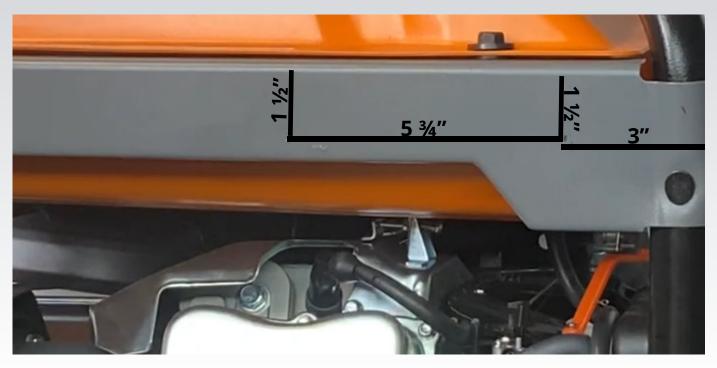

# FROM SIDE OF FRAME MEASURE OVER 3" AN MAKE A MARK THEN FROM THAT MARK MEASURE OVER 5 ¾" MARK THEN FROM TOP OF FRAME MEASURE DOWN 1 ½" AND MARK