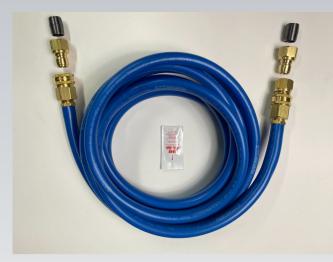

# PARKER

<sup>3</sup>⁄<sub>4</sub>" CUSTOM MADE NATURAL GAS HOSES NATURAL GAS HOSE AND QUICK CONNECTS. REMEMBER COMBUSTIBLE ENGINES REQUIRE HIGH VOLUMES OF GAS TO RUN PROPERLY IT IS NOT AN APPLIANCE

Natural gas hose with Quick Connects

also includes (2) ¾" close nipples & (1) pack of pipe compound

You can visit our Natural gas page for buying options <u>https://pngtec.com/natural\_gas\_hose.htm</u>