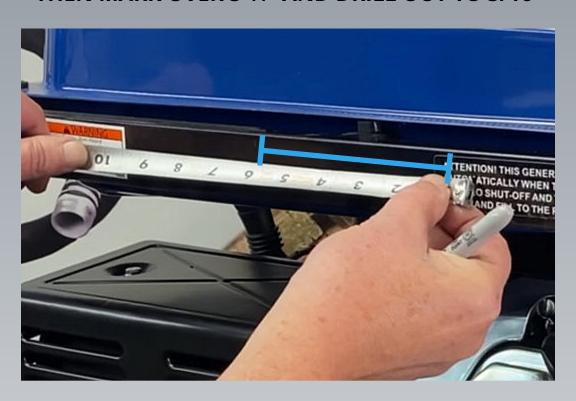

#### FROM SIDE OF FRAME MARK OVER 10" AND DRILL HOLE OUT TO 5/16"

#### THEN MARK OVER 5-34" AND DRILL OUT TO 5/16"