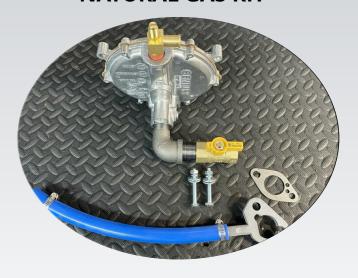

### **PNGTECHNOLOGIES**

### POWERHORSE 11000ES PROPANE AND NATURAL GAS INSTRUCTIONS



#### **PROPANE KIT**



#### **NATURAL GAS KIT**



### REMOVE AIR CLEANER COVER, THEN THE TWO AIR FILTERS, THEN REMOVE THE CENTER AIR CLEANER ASSEMBLY

AIR CLEANER COVER

REMOVE AIR FILTERS

CENTER COVER

BACK AIR CLEANER

**6 NUTS** 

**ASSEMBLY** 









### REMOVE BACK AIR CLEANER VIBRATION BOLT AIR BREATHER HOSE, GAS VENT LINE





AIR BREATHER
HOSE

**GAS VENT HOSE** 

### NOW PULL THE GASOLINE CARBURETOR FORWARD. BUT DO NOT REMOVE



THEN USE VISE GRIPS AND BACK
OUT THE STUDS AROUND 3-4 TURNS SO THE ADAPTER
WILL FIT ON



### USE ARE GASKET BETWEEN THE GASOLINE CARBURETOR AND ARE SLIM ADAPTER



### THEN INSTALL THE METAL PLATE BETWEEN ARE SLIM ADAPTER AND THE AIR BACK CLEANER BOX



## THE CENTER AIR CLEANER, THEN INSTALL THE FILTER THEN INSTALL THE FRONT AIR CLEANER COVER



### REINSTALL BACK AIR CLEANER VIBRATION BOLT AIR BRE