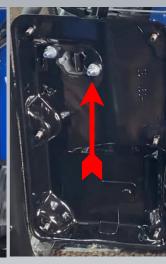

### REMOVE BACK AIR CLEANER VIBRATION BOLT AIR BREATHER HOSE, GAS VENT LINE

AIR BREATHER
HOSE

**GAS VENT HOSE** 

### REINSTALL BACK AIR CLEANER VIBRATION BOLT AIR BREATHER HOSE, GAS VENT LINE