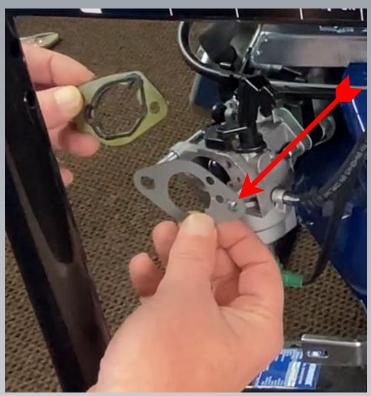

### **PNGTECHNOLOGIES**

### POWERHORSE 11000ES PROPANE AND NATURAL GAS INSTRUCTIONS



#### **PROPANE KIT**



#### **NATURAL GAS KIT**



### REMOVE AIR CLEANER COVER, THEN THE TWO AIR FILTERS, THEN REMOVE THE CENTER AIR CLEANER ASSEMBLY

AIR CLEANER COVER

REMOVE AIR FILTERS

CENTER COVER

BACK AIR CLEANER

**6 NUTS** 

**ASSEMBLY** 









### REMOVE BACK AIR CLEANER VIBRATION BOLT AIR BREATHER HOSE, GAS VENT LINE





AIR BREATHER
HOSE

**GAS VENT HOSE** 

### NOW PULL THE GASOLINE CARBURETOR FORWARD. BUT DO NOT REMOVE



THEN USE VISE GRIPS AND BACK
OUT THE STUDS AROUND 3-4 TURNS SO THE ADAPTER
WILL FIT ON



### USE ARE GASKET BETWEEN THE GASOLINE CARBURETOR AND ARE SLIM ADAPTER



### THEN INSTALL THE METAL PLATE BETWEEN ARE SLIM ADAPTER AND THE AIR BACK CLEANER BOX



## THE CENTER AIR CLEANER, THEN INSTALL THE FILTER THEN INSTALL THE FRONT AIR CLEANER COVER



### REINSTALL BACK AIR CLEANER VIBRATION BOLT AIR BREATHER HOSE, GAS VENT LINE



#### **MOUNTING OF LOW PRESSURE REGULATOR**



#### FROM SIDE OF FRAME MARK OVER 10" AND DRILL HOLE OUT TO 5/16"



#### THEN MARK OVER 5-34" AND DRILL OUT TO 5/16"



### THEN MOUNT AND TIGHTEN LOW PRESSURE REGULATOR TO THE FRAME



# THEN INSTALL THE VAPOR HOSE FROM SLIM ADAPTER TO THE OUTLET OF THE POWER ELBOW MOUNTED ON THE LOW PRESSURE REGULATOR KN REGULATOR



### INSTALL THE PROPANE HOSE TO THE BRASS FITTING IF YOU ARE USING PROPANE



### INSTALL THE NATURAL GAS HOSE TO THE BALL VALVE IF YOU ARE USING NATURAL GAS



T