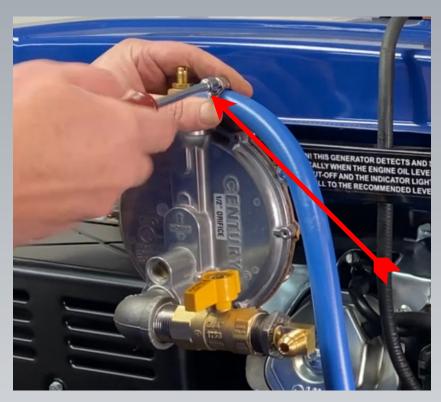

THEN USE VISE GRIPS AND BACK
OUT THE STUDS AROUND 3-4 TURNS SO THE ADAPTER
WILL FIT ON



### USE ARE GASKET BETWEEN THE GASOLINE CARBURETOR AND ARE SLIM ADAPTER



### THEN INSTALL THE METAL PLATE BETWEEN ARE SLIM ADAPTER AND THE AIR BACK CLEANER BOX



## THE CENTER AIR CLEANER, THEN INSTALL THE FILTER THEN INSTALL THE FRONT AIR CLEANER COVER



### REINSTALL BACK AIR CLEANER VIBRATION BOLT AIR BREATHER HOSE, GAS VENT LINE



#### **MOUNTING OF LOW PRESSURE REGULATOR**



#### FROM SIDE OF FRAME MARK OVER 10" AND DRILL HOLE OUT TO 5/16"



#### THEN MARK OVER 5-34" AND DRILL OUT TO 5/16"



### THEN MOUNT AND TIGHTEN LOW PRESSURE REGULATOR TO THE FRAME



# THEN INSTALL THE VAPOR HOSE FROM SLIM ADAPTER TO THE OUTLET OF THE POWER ELBOW MOUNTED ON THE LOW PRESSURE REGULATOR KN REGULATOR



### INSTALL THE PROPANE HOSE TO THE BRASS FITTING IF YOU ARE USING PROPANE



### INSTALL THE NATURAL GAS HOSE TO THE BALL VALVE IF YOU ARE USING NATURAL GAS



THIS FITTING FOR THE NATURAL GAS KIT
WILL NOT BE PREINSTALLED

### PARKER 3/4" HOSE AND QUICK CONNECTS



### Natural gas hose with Quick Connects also includes (2) 3/4" close nipples & (1) pack of pipe compound



You can visit our Natural gas page for buying options <a href="https://pngtec.com/natural\_gas\_hose.htm">https://pngtec.com/natural\_gas\_hose.htm</a>

### PARKER PROPANE HOSE AND QUICK CONNECTS



**PROPANE GAS HOSE WITH QUICK CONNECTS** 







You can visit our Proane hose page for buying options https://pngtec.com/lpg high pressure hose.htm

### FOR MORE INSTRUCTIONS YOU CAN ALSO GO TO OUR WEBSITE AND WATCH THE VI