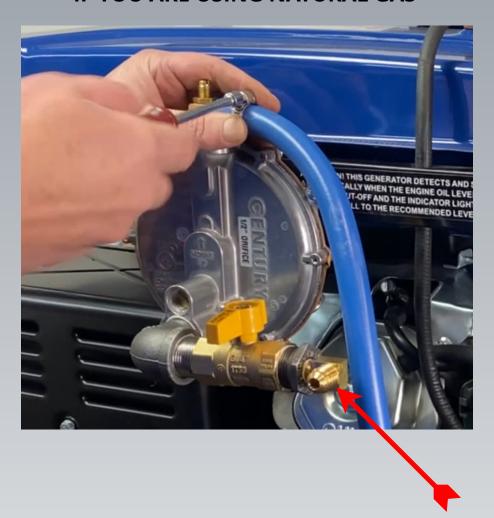

### INSTALL THE NATURAL GAS HOSE TO THE BALL VALVE IF YOU ARE USING NATURAL GAS

THIS FITTING FOR THE NATURAL GAS KIT
WILL NOT BE PREINSTALLED