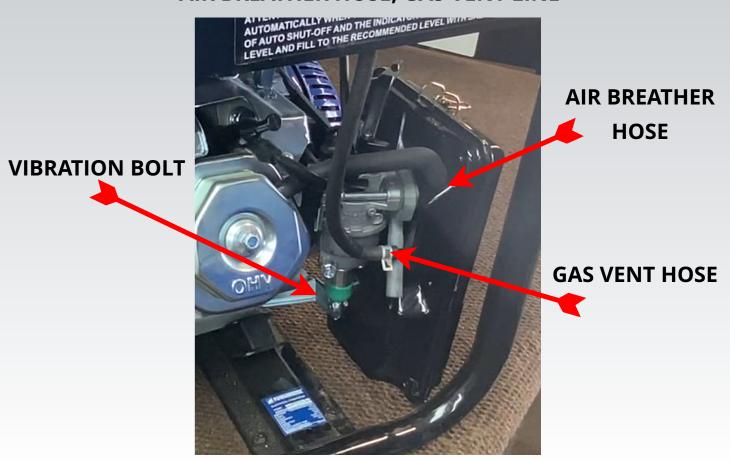

### REMOVE BACK AIR CLEANER VIBRATION BOLT AIR BREATHER HOSE, GAS VENT LINE

AIR BREATHER
HOSE

**GAS VENT HOSE** 

### REINSTALL BACK AIR CLEANER VIBRATION BOLT AIR BREATHER HOSE, GAS VENT LINE