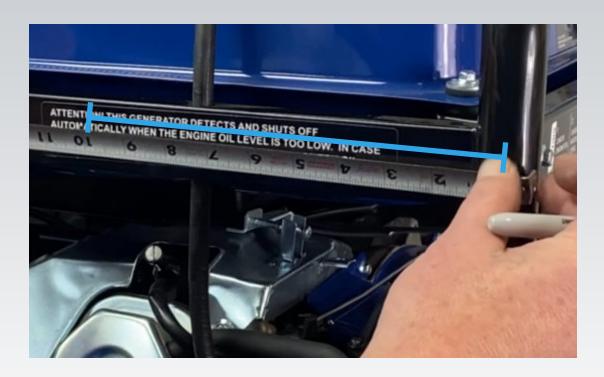

#### FROM SIDE OF FRAME MARK OVER 10" AND DRILL HOLE OUT TO 5/16"

#### THEN MARK OVER 5-34" AND DRILL OUT TO 5/16"