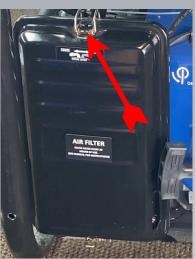

### REMOVE AIR CLEANER COVER, THEN THE TWO AIR FILTERS, THEN REMOVE THE CENTER AIR CLEANER ASSEMBLY

AIR CLEANER COVER

REMOVE AIR FILTERS

CENTER COVER

BACK AIR CLEANER

**6 NUTS** 

**ASSEMBLY** 