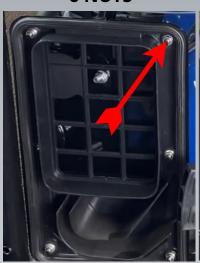

### REMOVE AIR CLEANER COVER, THEN THE TWO AIR FILTERS, THEN REMOVE THE CENTER AIR CLEANER ASSEMBLY

AIR CLEANER COVER

REMOVE AIR FILTERS

CENTER COVER

BACK AIR CLEANER

**6 NUTS** 

**ASSEMBLY** 

## THE CENTER AIR CLEANER, THEN INSTALL THE FILTER THEN INSTALL THE FRONT AIR CLEANER COVER