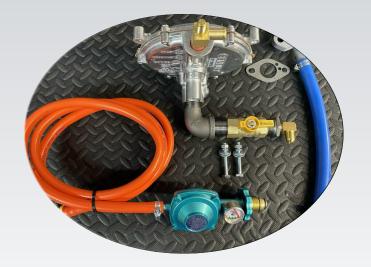

### **PNGTECHNOLOGIES**

### POWERHORSE 11000ES PROPANE AND NATURAL GAS INSTRUCTIONS



#### **PROPANE KIT**



#### **NATURAL GAS KIT**



### REMOVE AIR CLEANER COVER, THEN THE TWO AIR FILTERS, THEN REMOVE THE CENTER AIR CLEANER ASSEMBLY

AIR CLEANER COVER

REMOVE AIR FILTERS

CENTER COVER

BACK AIR CLEANER

**6 NUTS** 

**ASSEMBLY** 









### REMOVE BACK AIR CLEANER VIBRATION BOLT AIR BREATHER HOSE, GAS VENT LINE





AIR BREATHER
HOSE

**GAS VENT HOSE** 

### NOW PULL THE GASOLINE CARBURETOR FORWARD. BUT DO NOT REMOVE



THEN USE VISE GRIPS AND BACK
OUT THE STUDS AROUND 3-4 TURNS SO THE ADAPTER
WILL FIT ON



### USE ARE GASKET BETWEEN THE GASOLINE CARBURETOR AND ARE SLIM ADAPTER



### THEN INSTALL THE METAL PLATE BETWEEN ARE SLIM ADAPTER AND THE AIR BACK CLEANER BOX



## THE CENTER AIR CLEANER, THEN INSTALL THE FILTER THEN INSTALL THE FRONT AIR CLEANER COVER



### REINSTALL BACK AIR CL