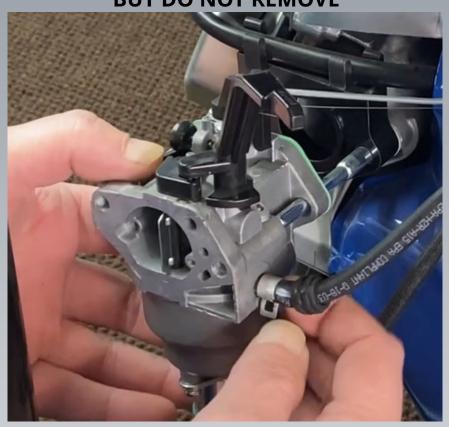

### NOW PULL THE GASOLINE CARBURETOR FORWARD. BUT DO NOT REMOVE

THEN USE VISE GRIPS AND BACK
OUT THE STUDS AROUND 3-4 TURNS SO THE ADAPTER
WILL FIT ON