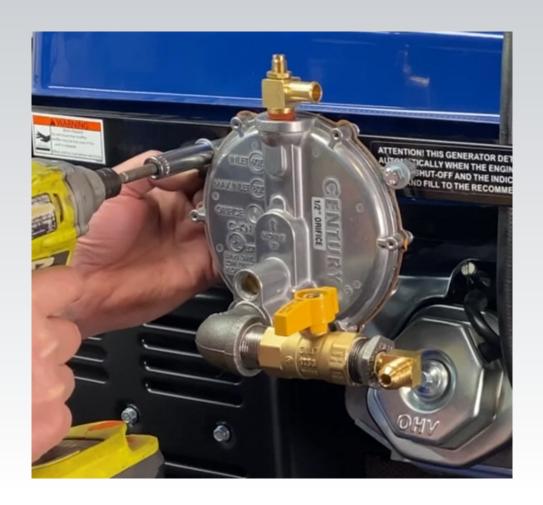

THER HOSE, GAS VENT LINE





AIR BREATHER
HOSE

**GAS VENT HOSE** 

### NOW PULL THE GASOLINE CARBURETOR FORWARD. BUT DO NOT REMOVE



THEN USE VISE GRIPS AND BACK
OUT THE STUDS AROUND 3-4 TURNS SO THE ADAPTER
WILL FIT ON



### USE ARE GASKET BETWEEN THE GASOLINE CARBURETOR AND ARE SLIM ADAPTER



### THEN INSTALL THE METAL PLATE BETWEEN ARE SLIM ADAPTER AND THE AIR BACK CLEANER BOX



## THE CENTER AIR CLEANER, THEN INSTALL THE FILTER THEN INSTALL THE FRONT AIR CLEANER COVER



### REINSTALL BACK AIR CLEANER VIBRATION BOLT AIR BREATHER HOSE, GAS VENT LINE



#### **MOUNTING OF LOW PRESSURE REGULATOR**



#### FROM SIDE OF FRAME MARK OVER 10" AND DRILL HOLE OUT TO 5/16"



#### THEN MARK OVER 5-34" AND DRILL OUT TO 5/16"



### THEN MOUNT AND TIGHTEN LOW PRESSURE REGULATOR TO THE FRAME



# THEN INSTALL THE VAPOR HOSE FROM SLIM ADAPTER TO THE OUTLET OF THE POWER ELBOW MOUNTED ON THE LOW PRESSURE REGULATOR KN REGULATOR



### INSTALL THE PROPANE HOSE TO THE BRASS FITTING IF YOU ARE USING PROPANE



### INSTALL THE NATURAL GAS HOSE TO THE BALL VALVE IF YOU ARE USING NATURAL GAS



THIS FITTING FOR THE NATURAL GAS KIT
WILL NOT BE PREINSTALLED

### PARKER 3/4" HOSE AND QUICK CONNECTS



### Natural gas hose with Quick Connects also includes (2) 3/4" close nipples & (1) pack of pipe compound



You can visit our Natural gas page for buying options <a href="https://pngtec.com/natural\_gas\_hose.htm">https://pngtec.com/natural\_gas\_hose.htm</a>

### PARKER PROPANE HOSE AND QUICK CONNECTS



**PROPANE GAS HOSE WITH QUICK CONNECTS** 







You can visit our Proane hose page for