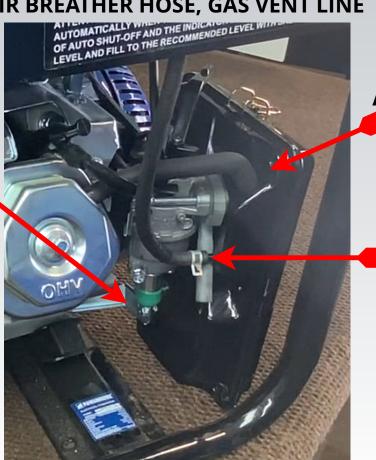

### REMOVE BACK AIR CLEANER VIBRATION BOLT AIR BREATHER HOSE, GAS VENT LINE

AIR BREATHER
HOSE

**GAS VENT HOSE** 

### REINSTALL BACK AIR CLEANER VIBRATION BOLT AIR BREATHER HOSE, GAS VENT LINE