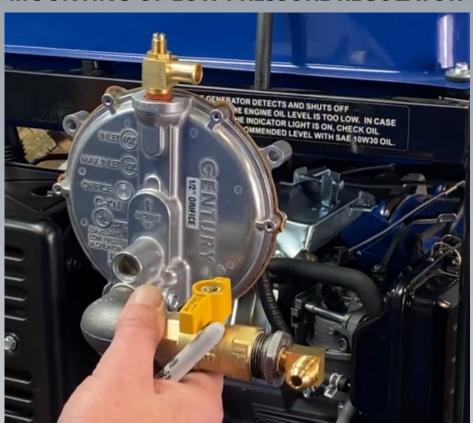

#### **MOUNTING OF LOW PRESSURE REGULATOR**

### THEN MOUNT AND TIGHTEN LOW PRESSURE REGULATOR TO THE FRAME

# THEN INSTALL THE VAPOR HOSE FROM SLIM ADAPTER TO THE OUTLET OF THE POWER ELBOW MOUNTED ON THE LOW PRESSURE REGULATOR KN REGULATOR