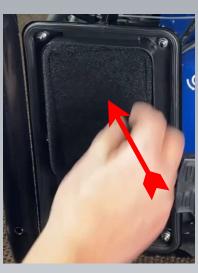

### REMOVE AIR CLEANER COVER, THEN THE TWO AIR FILTERS, THEN REMOVE THE CENTER AIR CLEANER ASSEMBLY

AIR CLEANER COVER

REMOVE AIR FILTERS

CENTER COVER

BACK AIR CLEANER

**6 NUTS** 

**ASSEMBLY** 