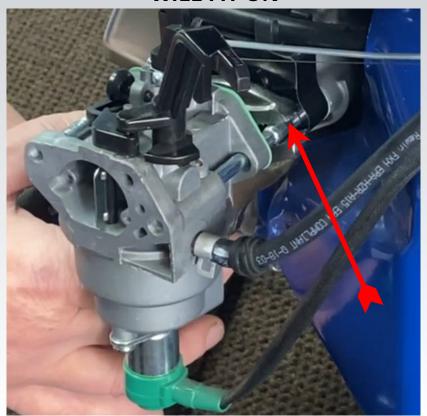

### NOW PULL THE GASOLINE CARBURETOR FORWARD. BUT DO NOT REMOVE

THEN USE VISE GRIPS AND BACK
OUT THE STUDS AROUND 3-4 TURNS SO THE ADAPTER
WILL FIT ON