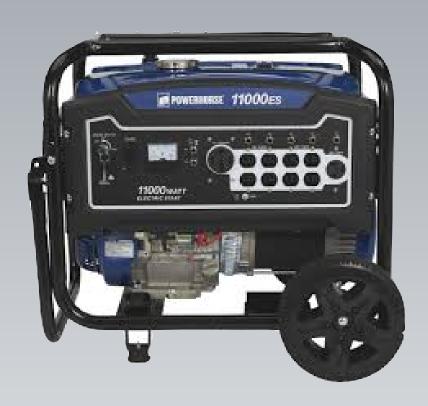

### **PNGTECHNOLOGIES**

### POWERHORSE 11000ES PROPANE AND NATURAL GAS INSTRUCTIONS



#### **PROPANE KIT**



#### **NATURAL GAS KIT**



### REMOVE AIR CLEANER COVER, THEN THE TWO AIR FILTERS, THEN REMOVE THE CENTER AIR CLEANER ASSEMBLY

AIR CLEANER COVER

REMOVE AIR FILTERS

CENTER COVER

BACK AIR CLEANER

**6 NUTS** 

**ASSEMBLY** 









### REMOVE BACK AIR CLEANER VIBRATION BOLT AIR BREATHER HOSE, GAS VENT LINE





AIR BREATHER
HOSE

**GAS VENT HOSE** 

### NOW PULL THE GASOLINE CARBURETOR FORWARD. BUT DO NOT REMOVE



THEN USE VISE GRIPS AND BACK
OUT THE STUDS AROUND 3-4 TURNS SO THE ADAPTER
WILL FIT ON



### USE ARE GASKET BETWEEN THE GASOLINE CARBURETOR AND ARE SLIM ADAPTER



### THEN INSTALL THE METAL PLATE BETWEEN ARE SLIM ADAPTER AND THE AIR BACK CLEANER BOX



## THE CENTER AIR CLEANER, THEN INSTALL THE FILTER THEN INSTALL THE FRONT AIR CLEANER COVER



#