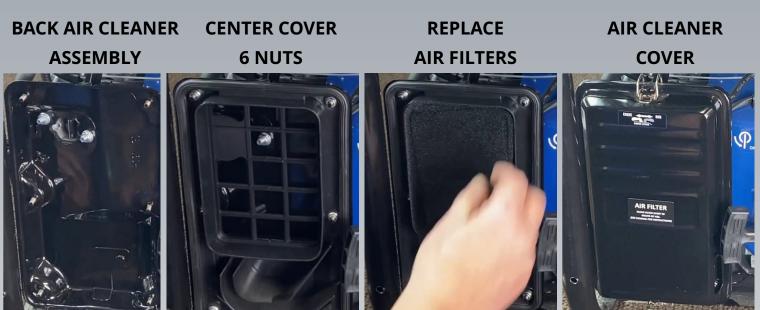

### REMOVE AIR CLEANER COVER, THEN THE TWO AIR FILTERS, THEN REMOVE THE CENTER AIR CLEANER ASSEMBLY

AIR CLEANER COVER

REMOVE AIR FILTERS

CENTER COVER

BACK AIR CLEANER

**6 NUTS** 

**ASSEMBLY** 

## THE CENTER AIR CLEANER, THEN INSTALL THE FILTER THEN INSTALL THE FRONT AIR CLEANER COVER