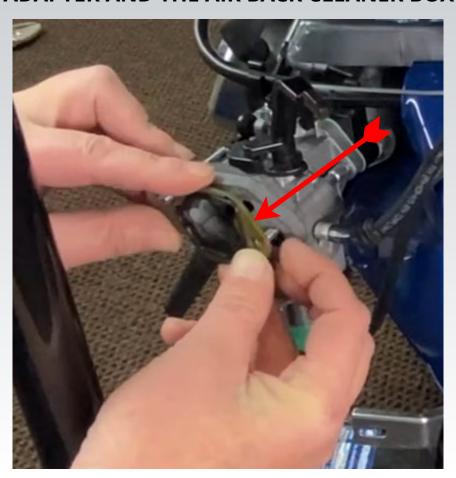

### THEN INSTALL THE METAL PLATE BETWEEN ARE SLIM ADAPTER AND THE AIR BACK CLEANER BOX