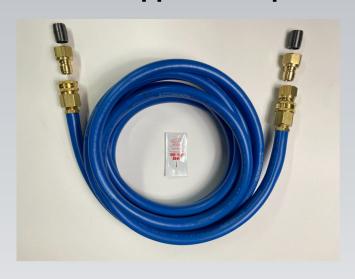

### PARKER 3/4" HOSE AND QUICK CONNECTS

### Natural gas hose with Quick Connects also includes (2) 3/4" close nipples & (1) pack of pipe compound

You can visit our Natural gas page for buying options <a href="https://pngtec.com/natural\_gas\_hose.htm">https://pngtec.com/natural\_gas\_hose.htm</a>