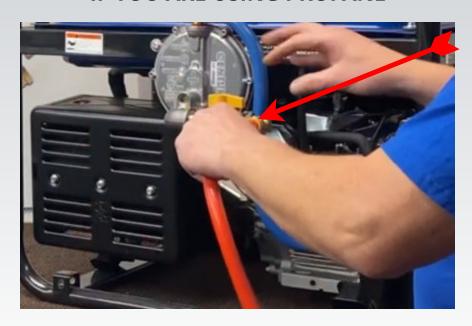

### INSTALL THE NATURAL GAS HOSE TO THE BALL VALVE IF YOU ARE USING NATURAL GAS

THIS FITTING FOR THE NATURAL GAS KIT
WILL NOT BE PREINSTALLED