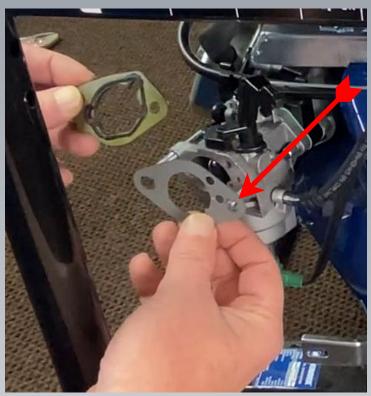

### **PNGTECHNOLOGIES**

### POWERHORSE 9000ES PROPANE AND NATURAL GAS INSTRUCTIONS



#### **PROPANE KIT**



#### **NATURAL GAS KIT**



### REMOVE AIR CLEANER COVER, THEN THE TWO AIR FILTERS, THEN REMOVE THE CENTER AIR CLEANER ASSEMBLY

AIR CLEANER COVER

REMOVE AIR FILTERS

CENTER COVER

BACK AIR CLEANER

**6 NUTS** 

**ASSEMBLY** 









### REMOVE BACK AIR CLEANER VIBRATION BOLT AIR BREATHER HOSE, GAS VENT LINE





AIR BREATHER
HOSE

**GAS VENT HOSE** 

### NOW PULL THE GASOLINE CARBURETOR FORWARD. BUT DO NOT REMOVE



THEN USE VISE GRIPS AND BACK
OUT THE STUDS AROUND 3-4 TURNS SO THE ADAPTER
WILL FIT ON



### USE ARE GASKET BETWEEN THE GASOLINE CARBURETOR AND ARE SLIM ADAPTER



### THEN INSTALL THE METAL PLATE BETWEEN ARE SLIM ADAPTER AND THE AIR BACK CLEANER BOX



## THE CENTER AIR CLEANER, THEN INSTALL THE FILTER THEN INSTALL THE FRONT AIR CLEANER COVER



### REINSTALL BACK AIR CLEANER VIBRATION BOLT AIR BREATHER HOSE, GAS VENT LINE



#### **MOUNTING OF LOW PRESSURE REGULATOR**



#### FROM SIDE OF FRAME MARK OVER 10" AND DRILL HOLE OUT TO 5/16"



#### THEN MARK OVER 5-34" AND DRILL OUT TO 5/16"



### THEN MOUNT AND TIGHTEN LOW PRESSURE REGULATOR TO THE FRAME



# THEN INSTALL THE VAPOR HOSE FROM SLIM ADAPTER TO THE OUTLET OF THE POWER ELBOW MOUNTED ON THE LOW PRESSURE REGULATOR KN REGULATOR



### INSTALL THE PROPANE HOSE TO THE BRASS FITTING IF YOU ARE USING PROPANE



### INSTALL THE NATURAL GAS HOSE TO THE BALL VALVE IF YOU ARE USING NATURAL GAS



T