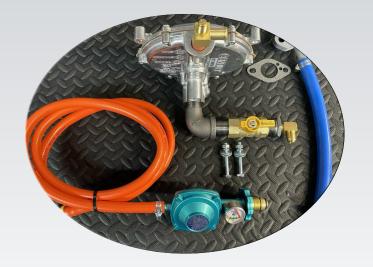

#### **PROPANE KIT**

#### **MOUNTING OF LOW PRESSURE REGULATOR**

### THEN MOUNT AND TIGHTEN LOW PRESSURE REGULATOR TO THE FRAME

# THEN INSTALL THE VAPOR HOSE FROM SLIM ADAPTER TO THE OUTLET OF THE POWER ELBOW MOUNTED ON THE LOW PRESSURE REGULATOR KN REGULATOR

### INSTALL THE PROPANE HOSE TO THE BRASS FITTING IF YOU ARE USING PROPANE