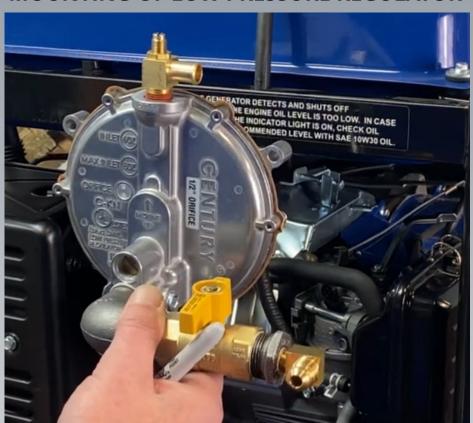

#### **MOUNTING OF LOW PRESSURE REGULATOR**

### THEN MOUNT AND TIGHTEN LOW PRESSURE REGULATOR TO THE FRAME