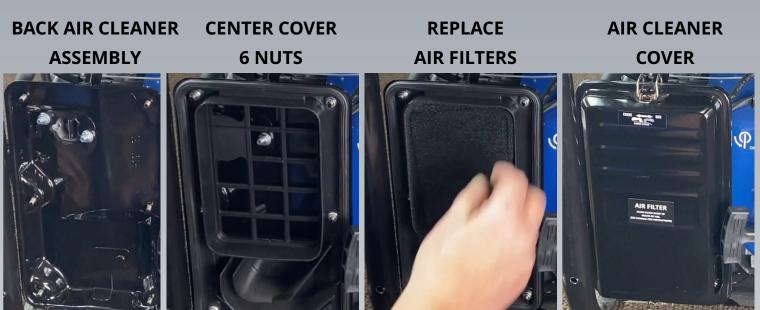

### REMOVE AIR CLEANER COVER, THEN THE TWO AIR FILTERS, THEN REMOVE THE CENTER AIR CLEANER ASSEMBLY

AIR CLEANER COVER

REMOVE AIR FILTERS

CENTER COVER

BACK AIR CLEANER

**6 NUTS** 

**ASSEMBLY** 