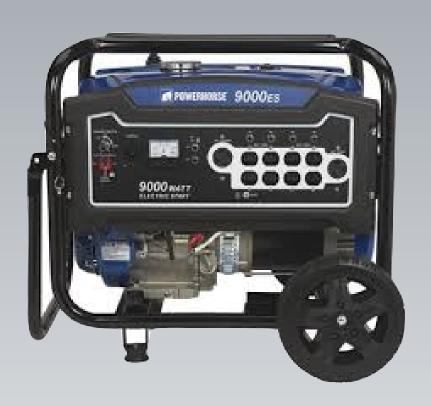

### **PNGTECHNOLOGIES**

### POWERHORSE 9000ES PROPANE AND NATURAL GAS INSTRUCTIONS



#### **PROPANE KIT**



#### **NATURAL GAS KIT**



### REMOVE AIR CLEANER COVER, THEN THE TWO AIR FILTERS, THEN REMOVE THE CENTER AIR CLEANER ASSEMBLY

AIR CLEANER COVER

REMOVE AIR FILTERS

CENTER COVER

BACK AIR CLEANER

**6 NUTS** 

**ASSEMBLY** 









### REMOVE BACK AIR CLEANER VIBRATION BOLT AIR BREATHER HOSE, GAS VENT LINE





AIR BREATHER
HOSE

**GAS VENT HOSE** 

### NOW PULL THE GASOLINE CARBURETOR FORWARD. BUT DO NOT REMOVE



THEN USE VISE GRIPS AND BACK
OUT THE STUDS AROUND 3-4 TURNS SO THE ADAPTER
WILL FIT ON



### USE ARE GASKET BETWEEN THE GASOLINE CARBURETOR AND ARE SLIM ADAPTER



### THEN INSTALL THE METAL PLATE BETWEEN ARE SLIM ADAPTER AND THE AIR BACK CLEANER BOX



## THE CENTER AIR CLEANER, THEN INSTALL THE FILTER THEN INSTALL THE FRONT AIR CLEANER COVER



#