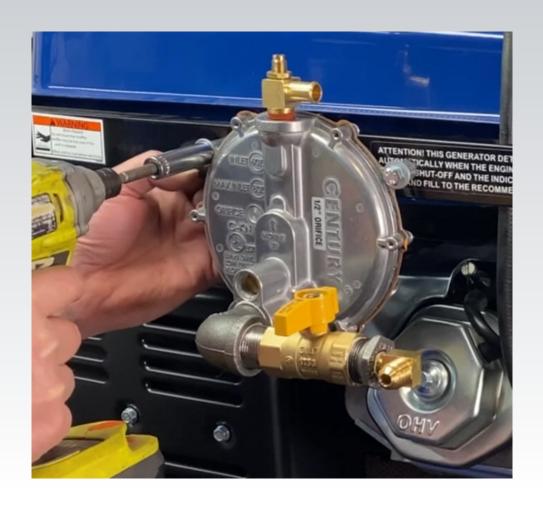

### THEN MOUNT AND TIGHTEN LOW PRESSURE REGULATOR TO THE FRAME

# THEN INSTALL THE VAPOR HOSE FROM SLIM ADAPTER TO THE OUTLET OF THE POWER ELBOW MOUNTED ON THE LOW PRESSURE REGULATOR KN REGULATOR