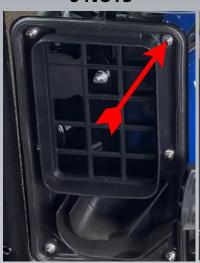

### REMOVE AIR CLEANER COVER, THEN THE TWO AIR FILTERS, THEN REMOVE THE CENTER AIR CLEANER ASSEMBLY

AIR CLEANER COVER

REMOVE AIR FILTERS

CENTER COVER

BACK AIR CLEANER

**6 NUTS** 

**ASSEMBLY** 