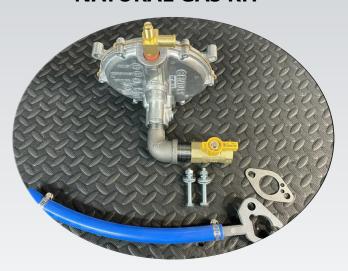

#### **NATURAL GAS KIT**

#### **MOUNTING OF LOW PRESSURE REGULATOR**

### THEN MOUNT AND TIGHTEN LOW PRESSURE REGULATOR TO THE FRAME

# THEN INSTALL THE VAPOR HOSE FROM SLIM ADAPTER TO THE OUTLET OF THE POWER ELBOW MOUNTED ON THE LOW PRESSURE REGULATOR KN REGULATOR

### INSTALL THE NATURAL GAS HOSE TO THE BALL VALVE IF YOU ARE USING NATURAL GAS

THIS FITTING FOR THE NATURAL GAS KIT
WILL NOT BE PREINSTALLED